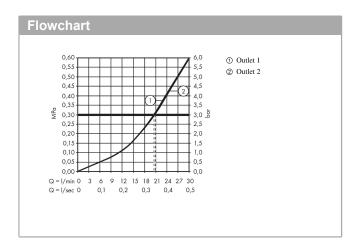

#### product features

- · designed to run 2 outlets
- · multiple outlets can be run simultaneously
- · Connection type: basic set
- · flow rate upper outlet 20 l/min at 3 bar
- · flow rate upper outlet 20 l/min at 3 bar
- · ceramic cartridge for temperature control, start/ stop cartridge
- · Min. operating pressure: 1 bar
- · Max. operating pressure: 10 bar
- · Maximum temperature can be adjusted on installation
- Thermostat is delivered with buttons hand shower and Rain large
- · if running with a pump, please specify a universal (negative head) pump
- · buttons provided: hand shower and overhead shower
- · different symbol buttons can be ordered separately
- · WRAS 1503028