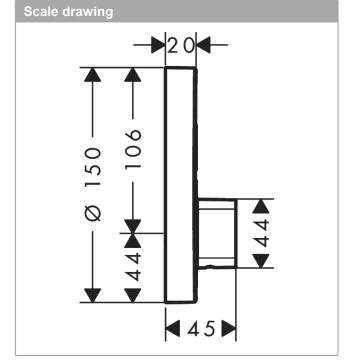

#### product features

- · designed to run 2 outlets
- · multiple outlets can be run simultaneously
- · Connection type: basic set
- · flow rate upper outlet 20 l/min at 3 bar
- · flow rate upper outlet 20 l/min at 3 bar
- · ceramic cartridge for temperature control, start/ stop cartridge
- · Min. operating pressure: 1 bar
- · Max. operating pressure: 10 bar
- · Maximum temperature can be adjusted on installation
- Thermostat is delivered with buttons hand shower and Rain large
- · if running with a pump, please specify a universal (negative head) pump
- · buttons provided: hand shower and overhead shower
- · different symbol buttons can be ordered separately
- · WRAS 1503028