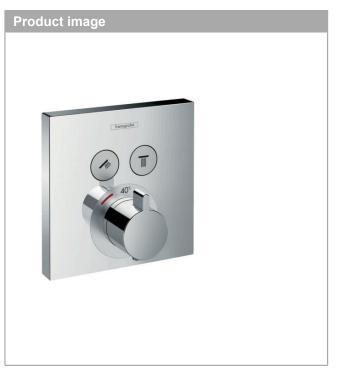

#### **ShowerSelect**

### Thermostatic mixer for concealed installation for 2 outlets

Surfaces: chrome Art. no.: 15763000

### **ShowerSelect**

# Thermostatic mixer for concealed installation for 2 outlets

Surfaces: chrome Art. no.: 15763000