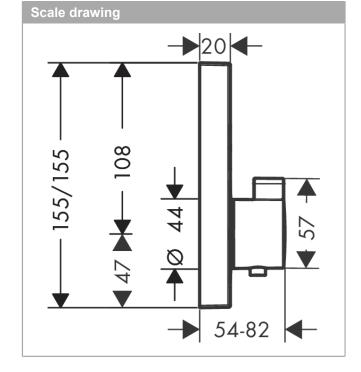

#### product features

- · designed to run 2 outlets
- · multiple outlets can be run simultaneously
- · Select push button on / off control for 2 outlets
- · wall-mounted
- · flow rate upper outlet 25 l/min at 3 bar
- · flow rate lower outlet 23 l/min at 3 bar
- · thermostat cartridge, start/ stop cartridge
- · Min. operating pressure: 1 bar
- · Max. operating pressure: 10 bar
- · safety stop at 40°C
- Maximum temperature can be adjusted on installation
- · Noise class: II
- Thermostat is delivered with buttons hand shower and Rain large
- · different symbol buttons can be ordered separately
- · if running with a pump, please specify a universal (negative head) pump
- · buttons provided: hand shower and overhead shower
- winner of the iF product design award 2014
- · WRAS 1503309
- · Kiwa UK 1405706