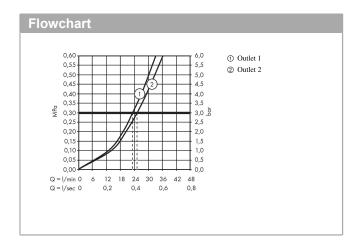

#### product features

- · designed to run 2 outlets
- · multiple outlets can be run simultaneously
- · Select push button on / off control for 2 outlets
- · wall-mounted
- · flow rate upper outlet 25 l/min at 3 bar
- · flow rate lower outlet 23 l/min at 3 bar
- · thermostat cartridge, start/ stop cartridge
- · Min. operating pressure: 1 bar
- · Max. operating pressure: 10 bar
- · safety stop at 40°C
- Maximum temperature can be adjusted on installation
- · Noise class: II
- Thermostat is delivered with buttons hand shower and Rain large
- · different symbol buttons can be ordered separately
- · if running with a pump, please specify a universal (negative head) pump
- · buttons provided: hand shower and overhead shower
- winner of the iF product design award 2014
- · WRAS 1503309
- · Kiwa UK 1405706