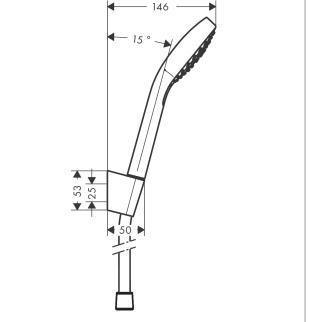

## hansgrohe

£ 61.67

### Croma Select S Shower holder set 110 Vario with shower hose 125 cm Surfaces: white/chrome Art. no. : 26421400

#### Description

#### product features

- · Consists of: hand shower, shower holder, shower hose
- · Spray pattern: Rain, IntenseRain, Turbo Rain
- Select button to comfortably switch between spray modes
- · Shower head size: 110 mm
- · pivot connector prevent hose from tangling
- · Maximum flow rate (at 3 bar): 15 l/min
- · wall supports of plastic
- · operating pressure: min 1 bar / max 6 bar





Article Details
Price excl. VAT
Technology

 Guick
 XL

 XL
 Performance

# Scale drawing