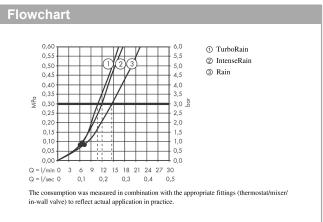

#### product features

- · Consists of: hand shower, shower holder, shower hose
- · Spray pattern: Rain, IntenseRain, Turbo Rain
- Select button to comfortably switch between spray modes
- · Shower head size: 110 mm
- · pivot connector prevent hose from tangling
- · Maximum flow rate (at 3 bar): 15 l/min
- · wall supports of plastic
- · operating pressure: min 1 bar / max 6 bar