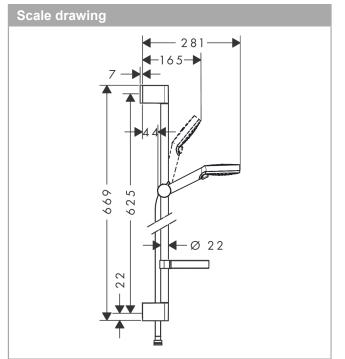

# product features

- · Consists of: hand shower, shower bar, shower hose, slider, soap dish
- · Spray pattern: Rain, IntenseRain
- $\cdot$  spray type adjustment by turning
- · Shower head size: 100 mm
- · pivot connector prevent hose from tangling
- $\cdot$  slide inclination angle can be adjusted by 45°
- · maximum flow rate 14 l/min at 3 bar
- · 22 mm width of shower bar
- · Noise class: I
- · wall supports of plastic