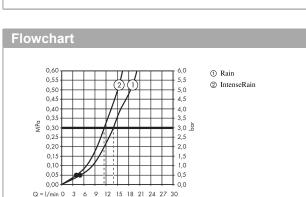

# product features

- · Consists of: hand shower, shower bar, shower hose, slider, soap dish
- · Spray pattern: Rain, IntenseRain
- $\cdot$  spray type adjustment by turning
- · Shower head size: 100 mm
- · pivot connector prevent hose from tangling
- $\cdot$  slide inclination angle can be adjusted by 45°
- · maximum flow rate 14 l/min at 3 bar
- · 22 mm width of shower bar
- · Noise class: I
- · wall supports of plastic