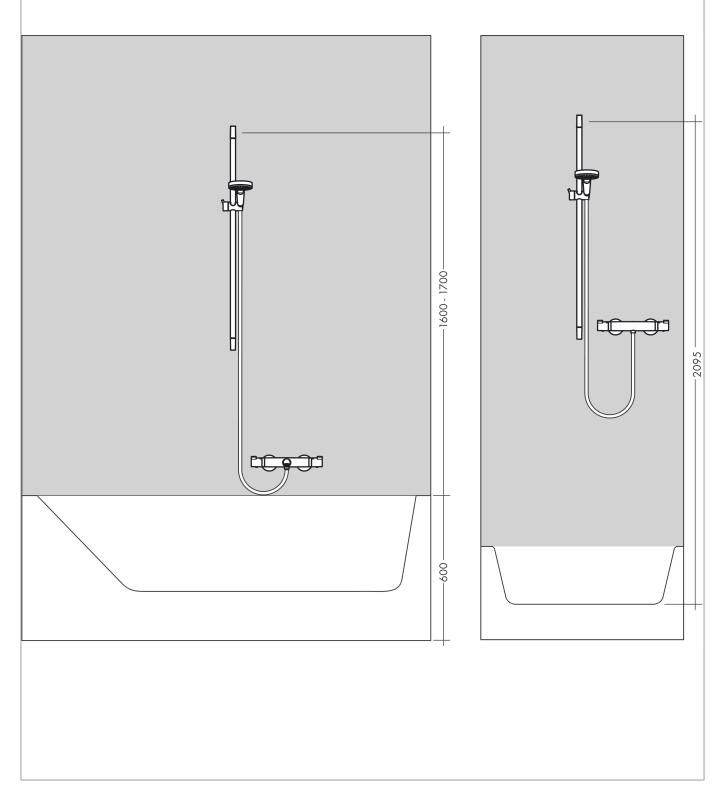

## **Product image**

hansgrohe

Crometta

Installation examples

Shower set 100 Vario with shower rail 65 cm and soap dish Surfaces: white/chrome Art. no. : 26553400