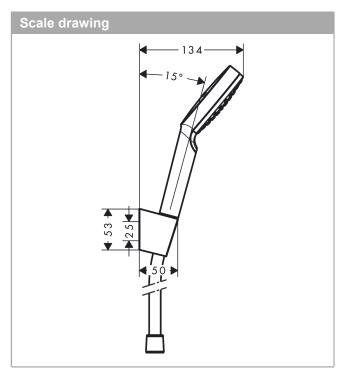

## Description

- product features
- · Consists of: hand shower, shower holder, shower hose
- . Spray pattern: Rain
- Shower head size: 100 mm •
- pivot connector prevent hose from tangling .
- · Maximum flow rate (at 3 bar): 9 l/min
- · wall supports of plastic