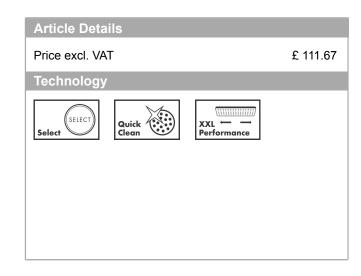

## product features

- · Consists of: hand shower, shower bar, shower hose, slider, soap dish
- · Spray pattern: Rain, IntenseRain, Turbo Rain
- · Select button to comfortably switch between spray modes
- · Shower head size: 110 mm
- · pivot connector prevent hose from tangling
- · slide inclination angle can be adjusted by 45°
- · maximum flow rate 15 l/min at 3 bar
- · operating pressure: min 1 bar / max 6 bar
- · wall supports of plastic