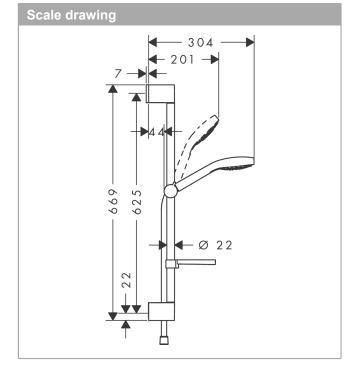

## product features

- · Consists of: hand shower, shower bar, shower hose, slider, soap dish
- · Spray pattern: Rain, IntenseRain, Turbo Rain
- · Select button to comfortably switch between spray modes
- · Shower head size: 110 mm
- · pivot connector prevent hose from tangling
- · slide inclination angle can be adjusted by 45°
- · maximum flow rate 15 l/min at 3 bar
- · operating pressure: min 1 bar / max 6 bar
- · wall supports of plastic