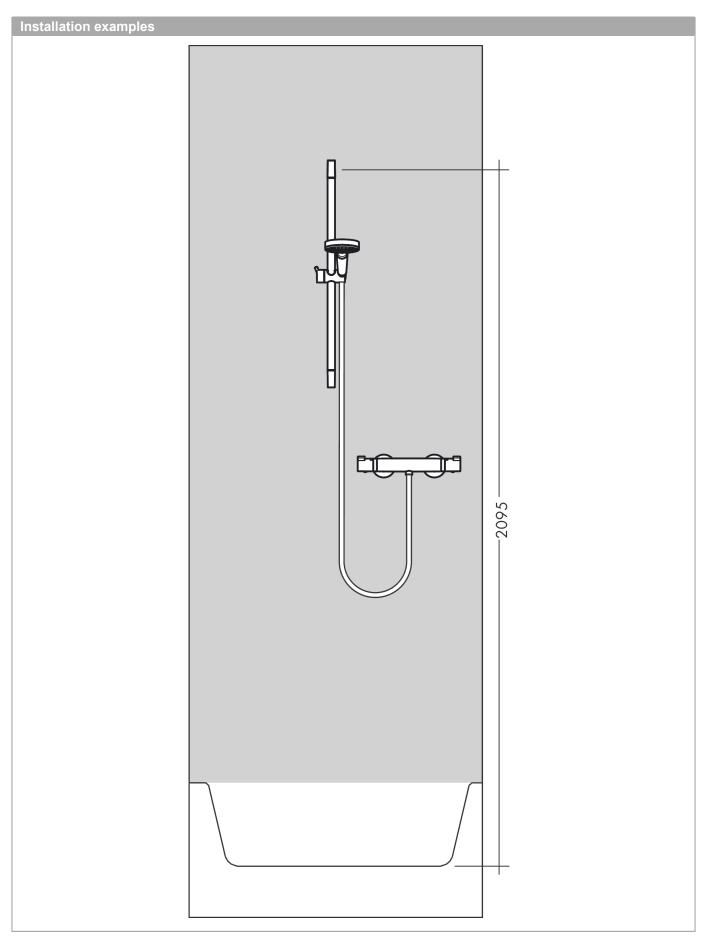

## product features

- · Consists of: hand shower, shower bar, shower hose, slider, soap dish
- · Spray pattern: Rain, IntenseRain, Turbo Rain
- · Select button to comfortably switch between spray modes
- · Shower head size: 110 mm
- · pivot connector prevent hose from tangling
- · slide inclination angle can be adjusted by 45°
- · maximum flow rate 15 l/min at 3 bar
- · operating pressure: min 1 bar / max 6 bar
- · wall supports of plastic