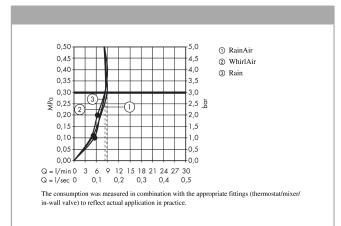

## product features

- · Consists of: hand shower, shower bar, shower hose, slider, soap dish
- · Spray pattern: RainAir, Rain, Whirl
- Select button to comfortably switch between spray modes
- · Shower head size: 120 mm
- · pivot connector prevent hose from tangling
- 90° position adjustable slider, pivots left and right, up and down
- · maximum flow rate 9 l/min at 3 bar
- · Operating pressure: min. 2 bar/max. 6 bar
- · wall supports of plastic