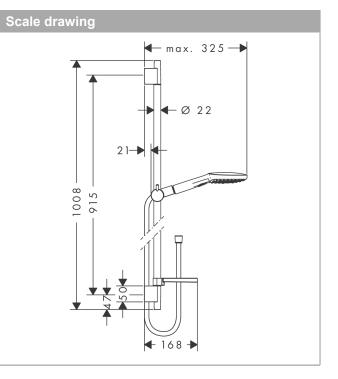

## product features

- · Consists of: hand shower, shower bar, shower hose, slider, soap dish
- · Spray pattern: RainAir, Rain, Whirl
- Select button to comfortably switch between spray modes
- · Shower head size: 120 mm
- · pivot connector prevent hose from tangling
- 90° position adjustable slider, pivots left and right, up and down
- · maximum flow rate 9 l/min at 3 bar
- · Operating pressure: min. 2 bar/max. 6 bar
- · wall supports of plastic