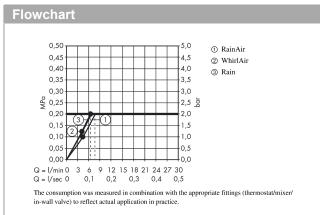

## product features

- · Consists of: hand shower, shower bar, shower hose, slider, soap dish
- · Spray pattern: RainAir, Rain, Whirl
- Select button to comfortably switch between spray modes
- · Shower head size: 120 mm
- · pivot connector prevent hose from tangling
- 90° position adjustable slider, pivots left and right, up and down
- · maximum flow rate 9 l/min at 3 bar
- · Operating pressure: min. 2 bar/max. 6 bar
- · wall supports of plastic