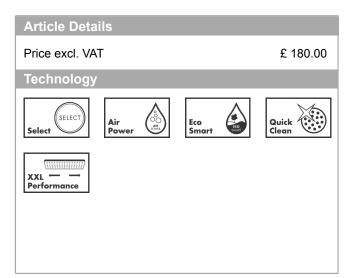

## product features

- · Consists of: hand shower, shower bar, shower hose, slider, soap dish
- · Spray pattern: RainAir, Rain, Whirl
- Select button to comfortably switch between spray modes
- · Shower head size: 120 mm
- · pivot connector prevent hose from tangling
- 90° position adjustable slider, pivots left and right, up and down
- · maximum flow rate 9 l/min at 3 bar
- · Operating pressure: min. 2 bar/max. 6 bar
- · wall supports of plastic