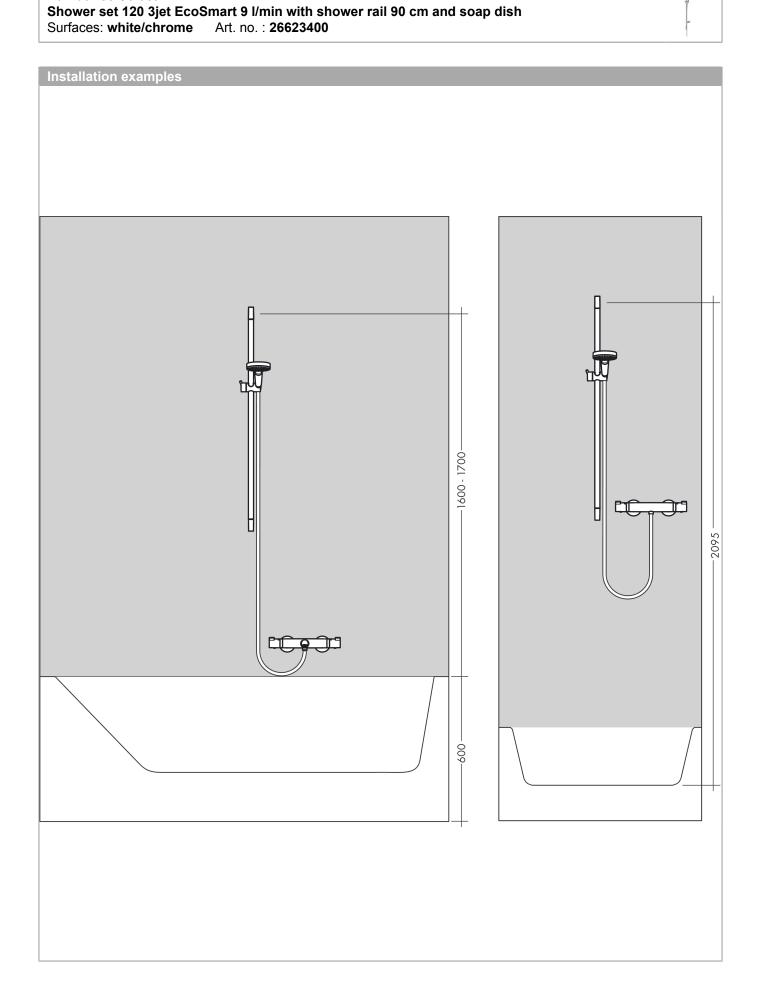

## Raindance Select E Shower set 120 3jet EcoSmart 9 I/min with shower rail 90 cm and soap dish Surfaces: white/chrome Art. no. : 26623400