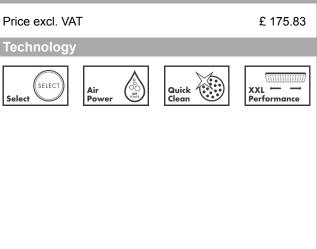

### product features

- · Consists of: hand shower, shower bar, shower hose, slider, soap dish
- · Spray pattern: Rain, RainAir, Whirl
- Select button to comfortably switch between spray modes
- · Shower head size: 125 mm
- · pivot connector prevent hose from tangling
- 90° position adjustable slider, pivots left and right, up and down
- · maximum flow rate 15 l/min at 3 bar
- · operating pressure: min 1 bar / max 6 bar
- · Noise class: I
- · wall supports of plastic