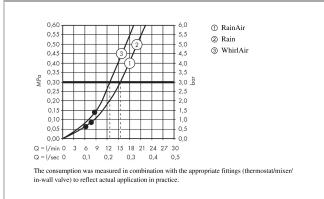

### product features

- · Consists of: hand shower, shower bar, shower hose, slider, soap dish
- · Spray pattern: Rain, RainAir, Whirl
- Select button to comfortably switch between spray modes
- · Shower head size: 125 mm
- · pivot connector prevent hose from tangling
- 90° position adjustable slider, pivots left and right, up and down
- · maximum flow rate 15 l/min at 3 bar
- · operating pressure: min 1 bar / max 6 bar
- · Noise class: I
- · wall supports of plastic