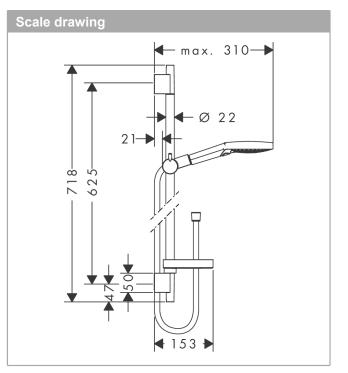

### product features

- · Consists of: hand shower, shower bar, shower hose, slider, soap dish
- · Spray pattern: Rain, RainAir, Whirl
- Select button to comfortably switch between spray modes
- · Shower head size: 125 mm
- · pivot connector prevent hose from tangling
- 90° position adjustable slider, pivots left and right, up and down
- · maximum flow rate 15 l/min at 3 bar
- · operating pressure: min 1 bar / max 6 bar
- · Noise class: I
- · wall supports of plastic