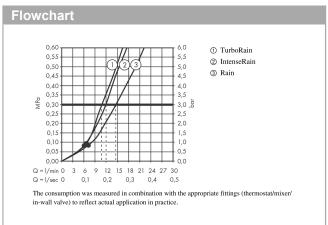

## product features

- · Consists of: hand shower, thermostatic shower mixer, shower bar, slider, shower hose
- · Spray pattern: Rain, Turbo Rain, IntenseRain
- · Select button to comfortably switch between spray modes
- · pivot connector prevent hose from tangling
- · slide inclination angle can be adjusted by 45°
- · Maximum flow rate (at 3 bar): 15 l/min
- · Operating pressure: min. 1 bar/max. 6 bar