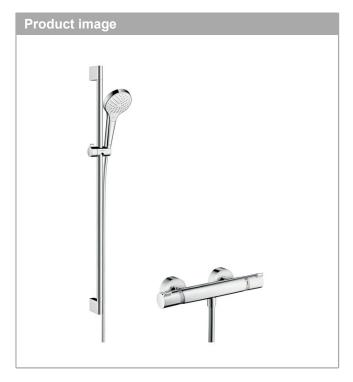

## **Croma Select S**

## Shower system 110 Vario with Ecostat Comfort thermostatic mixer and shower rail 90 cm Surfaces: white/chrome Art. no.: 27014400

**Croma Select S** 

Shower system 110 Vario with Ecostat Comfort thermostatic mixer and shower rail 90 cm  $\,$ 

Surfaces: white/chrome Art. no. : 27014400