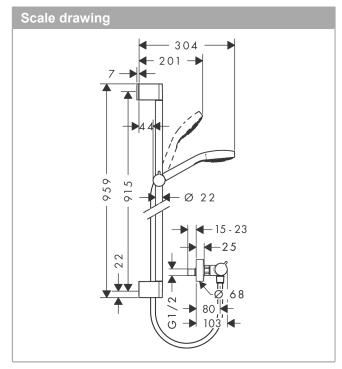

## product features

- · Consists of: hand shower, thermostatic shower mixer, shower bar, slider, shower hose
- · Spray pattern: Rain, Turbo Rain, IntenseRain
- · Select button to comfortably switch between spray modes
- · pivot connector prevent hose from tangling
- · slide inclination angle can be adjusted by 45°
- · Maximum flow rate (at 3 bar): 15 l/min
- · Operating pressure: min. 1 bar/max. 6 bar