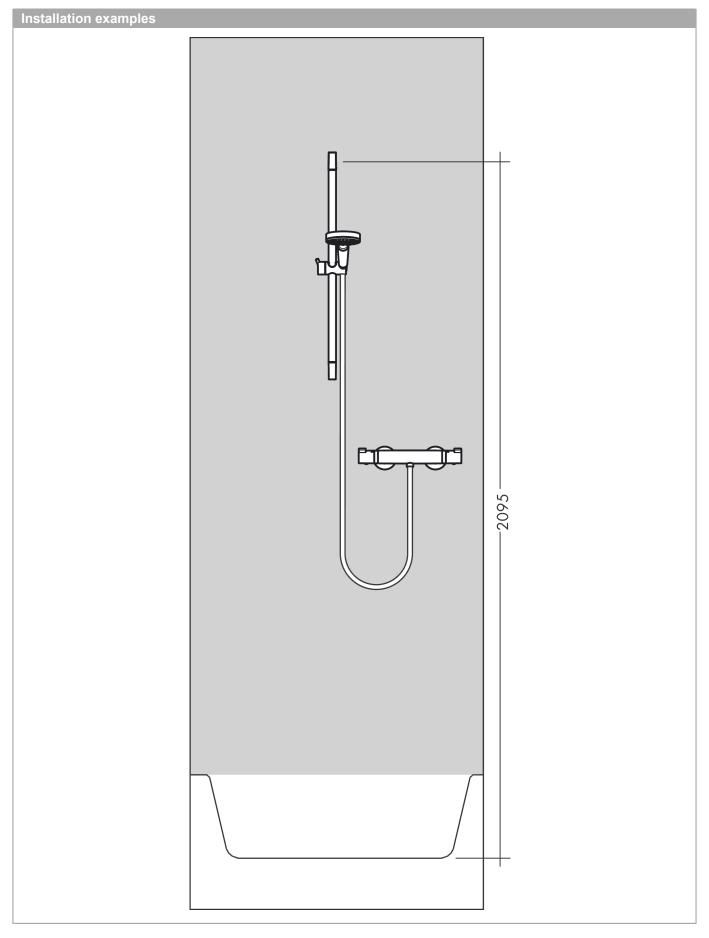

## **Croma Select S**

## Shower system 110 Vario with Ecostat Comfort thermostatic mixer and shower rail 90 cm Surfaces: white/chrome Art. no.: 27014400



## Description

## product features

- · Consists of: hand shower, thermostatic shower mixer, shower bar, slider, shower hose
- · Spray pattern: Rain, Turbo Rain, IntenseRain
- · Select button to comfortably switch between spray modes
- · pivot connector prevent hose from tangling
- · slide inclination angle can be adjusted by 45°
- · Maximum flow rate (at 3 bar): 15 l/min
- · Operating pressure: min. 1 bar/max. 6 bar











**Croma Select S** 

Shower system 110 Vario with Ecostat Comfort thermostatic mixer and shower rail 90 cm  $\,$ 

Surfaces: white/chrome Art. no. : 27014400