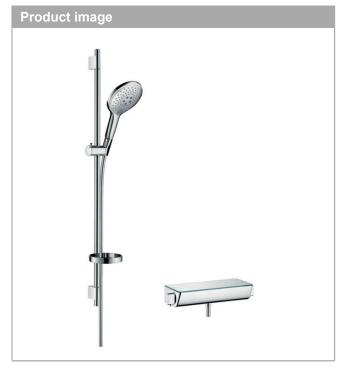

## product features

- · Consists of: hand shower, thermostatic shower mixer, shower bar, slider, soap dish, shower hose
- · Spray pattern: RainAir, CaresseAir, Mix
- Select button to comfortably switch between spray modes
- · pivot connector prevent hose from tangling
- 90° position adjustable slider, pivots left and right, up and down
- · Maximum flow rate (at 3 bar): 16 l/min
- · cannot be connected with a standard fixing plate
- · in case of installation on existing G ¾ connections, adaptor no. 02026000 must be used
- · Operating pressure: min. 1.5 bar/max. 6 bar