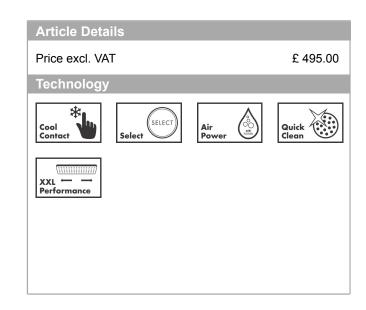

## product features

- · Consists of: hand shower, thermostatic shower mixer, shower bar, slider, soap dish, shower hose
- · Spray pattern: RainAir, CaresseAir, Mix
- Select button to comfortably switch between spray modes
- · pivot connector prevent hose from tangling
- 90° position adjustable slider, pivots left and right, up and down
- · Maximum flow rate (at 3 bar): 16 l/min
- · cannot be connected with a standard fixing plate
- · in case of installation on existing G ¾ connections, adaptor no. 02026000 must be used
- · Operating pressure: min. 1.5 bar/max. 6 bar