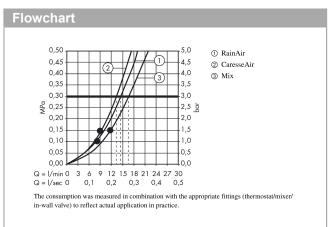

## product features

- · Consists of: hand shower, thermostatic shower mixer, shower bar, slider, soap dish, shower hose
- · Spray pattern: RainAir, CaresseAir, Mix
- Select button to comfortably switch between spray modes
- · pivot connector prevent hose from tangling
- 90° position adjustable slider, pivots left and right, up and down
- · Maximum flow rate (at 3 bar): 16 l/min
- · cannot be connected with a standard fixing plate
- · in case of installation on existing G ¾ connections, adaptor no. 02026000 must be used
- · Operating pressure: min. 1.5 bar/max. 6 bar