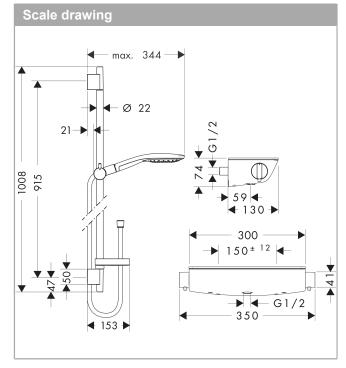

## product features

- · Consists of: hand shower, thermostatic shower mixer, shower bar, slider, soap dish, shower hose
- · Spray pattern: RainAir, CaresseAir, Mix
- Select button to comfortably switch between spray modes
- · pivot connector prevent hose from tangling
- 90° position adjustable slider, pivots left and right, up and down
- · Maximum flow rate (at 3 bar): 16 l/min
- · cannot be connected with a standard fixing plate
- · in case of installation on existing G ¾ connections, adaptor no. 02026000 must be used
- · Operating pressure: min. 1.5 bar/max. 6 bar