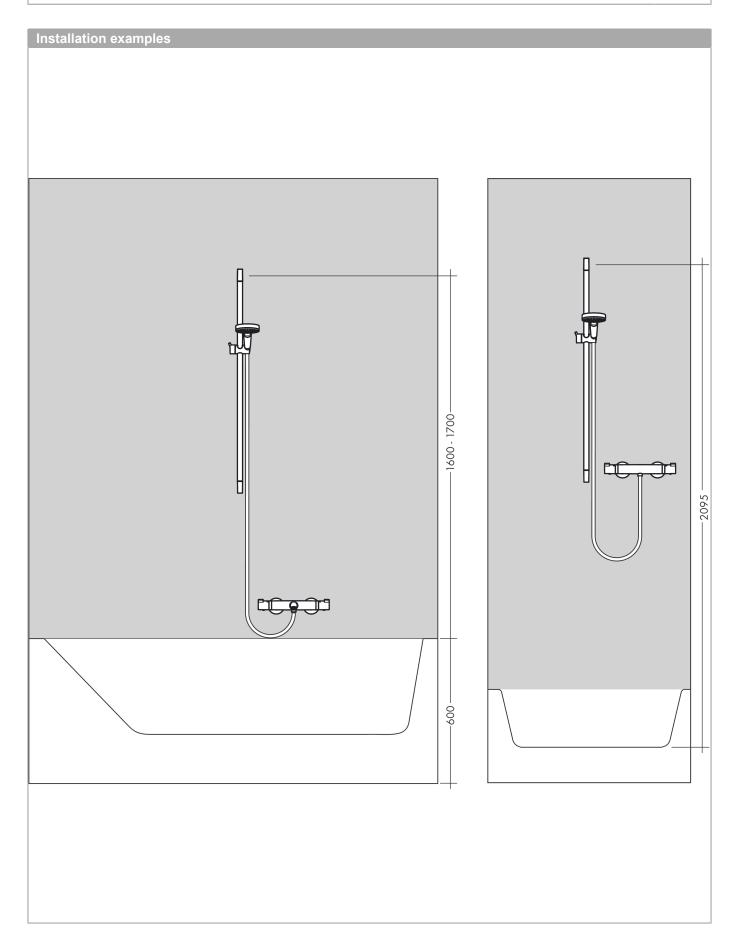

d shower rail 90 cm

Surfaces: chrome Art. no.: 27037000



## Description

## product features

- · Consists of: hand shower, thermostatic shower mixer, shower bar, slider, soap dish, shower hose
- · Spray pattern: RainAir, CaresseAir, Mix
- Select button to comfortably switch between spray modes
- · pivot connector prevent hose from tangling
- 90° position adjustable slider, pivots left and right, up and down
- · Maximum flow rate (at 3 bar): 16 l/min
- · cannot be connected with a standard fixing plate
- · in case of installation on existing G ¾ connections, adaptor no. 02026000 must be used
- · Operating pressure: min. 1.5 bar/max. 6 bar











Raindance Select S

Shower system 150 with Ecostat Select thermostatic mixer and shower rail 90 cm

Surfaces: chrome Art. no.: 27037000