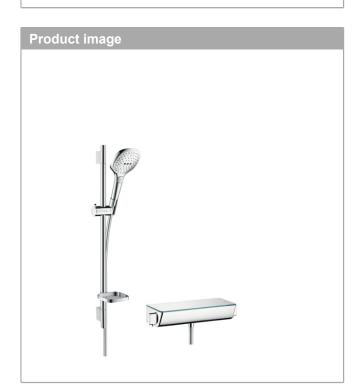

### product features

- · Consists of: hand shower, thermostatic shower mixer, shower bar, slider, soap dish
- · Spray pattern: Rain, RainAir, Whirl
- Select button to comfortably switch between spray modes
- · pivot connector prevent hose from tangling
- 90° position adjustable slider, pivots left and right, up and down
- · Maximum flow rate (at 3 bar): 15 l/min
- · cannot be connected with a standard fixing plate
- in case of installation on existing G <sup>3</sup>/<sub>4</sub> connections, adaptor no. 02026000 must be used