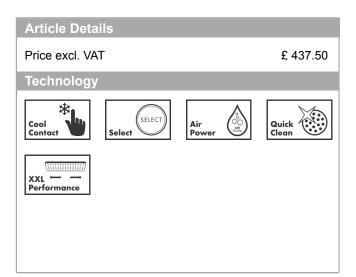

# Raindance Select EShower system 120 with Ecostat Select thermostatic mixer and shower rail 65 cmSurfaces: chromeArt. no. : 27038000

### product features

- · Consists of: hand shower, thermostatic shower mixer, shower bar, slider, soap dish
- · Spray pattern: Rain, RainAir, Whirl
- Select button to comfortably switch between spray modes
- · pivot connector prevent hose from tangling
- 90° position adjustable slider, pivots left and right, up and down
- · Maximum flow rate (at 3 bar): 15 l/min
- · cannot be connected with a standard fixing plate
- in case of installation on existing G <sup>3</sup>/<sub>4</sub> connections, adaptor no. 02026000 must be used