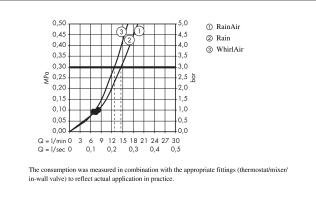

# hansgrohe

# Raindance Select EShower system 120 with Ecostat Select thermostatic mixer and shower rail 65 cmSurfaces: chromeArt. no. : 27038000

### Description

### product features

- · Consists of: hand shower, thermostatic shower mixer, shower bar, slider, soap dish
- · Spray pattern: Rain, RainAir, Whirl
- Select button to comfortably switch between spray modes
- · pivot connector prevent hose from tangling
- 90° position adjustable slider, pivots left and right, up and down
- · Maximum flow rate (at 3 bar): 15 l/min
- · cannot be connected with a standard fixing plate
- in case of installation on existing G <sup>3</sup>/<sub>4</sub> connections, adaptor no. 02026000 must be used



### Flowchart







## More details online on the website <u>www.hansgrohe.co.uk</u> We look forward for your visit 12/4/19

# -2095 -



### **Raindance Select E** Shower system 120 with Ecostat Select thermostatic mixer and shower rail 65 cm Art. no. : 27038000 Surfaces: chrome

Installation examples