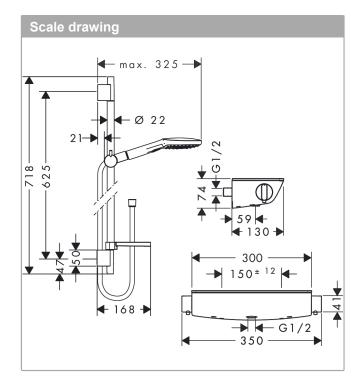

### product features

- · Consists of: hand shower, thermostatic shower mixer, shower bar, slider, soap dish
- · Spray pattern: Rain, RainAir, Whirl
- Select button to comfortably switch between spray modes
- · pivot connector prevent hose from tangling
- 90° position adjustable slider, pivots left and right, up and down
- · Maximum flow rate (at 3 bar): 15 l/min
- · cannot be connected with a standard fixing plate
- in case of installation on existing G <sup>3</sup>/<sub>4</sub> connections, adaptor no. 02026000 must be used