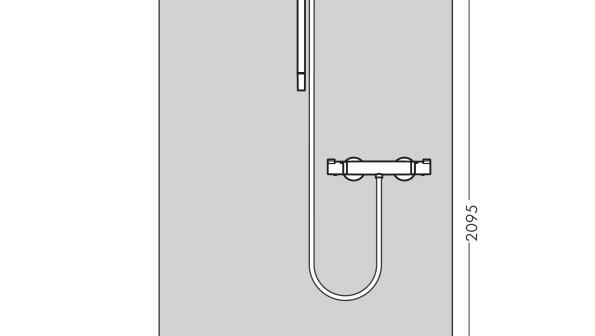

# -2095 -

### **Raindance Select E** Shower system 120 with Ecostat Select thermostatic mixer and shower rail 65 cm Art. no. : 27038000 Surfaces: chrome

Installation examples