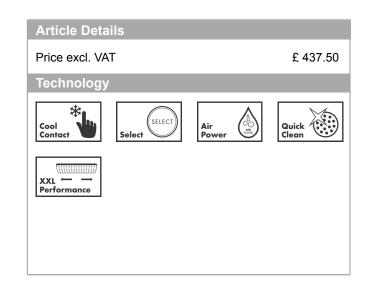

## product features

- · Consists of: hand shower, thermostatic shower mixer, shower bar, slider, soap dish
- · Spray pattern: Rain, RainAir, Whirl
- Select button to comfortably switch between spray modes
- · pivot connector prevent hose from tangling
- 90° position adjustable slider, pivots left and right, up and down
- · Maximum flow rate (at 3 bar): 15 l/min
- · cannot be connected with a standard fixing plate
- · in case of installation on existing G ¾ connections, adaptor no. 02026000 must be used