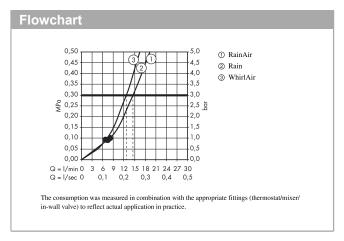

## product features

- · Consists of: hand shower, thermostatic shower mixer, shower bar, slider, soap dish
- · Spray pattern: Rain, RainAir, Whirl
- Select button to comfortably switch between spray modes
- · pivot connector prevent hose from tangling
- 90° position adjustable slider, pivots left and right, up and down
- · Maximum flow rate (at 3 bar): 15 l/min
- · cannot be connected with a standard fixing plate
- · in case of installation on existing G ¾ connections, adaptor no. 02026000 must be used