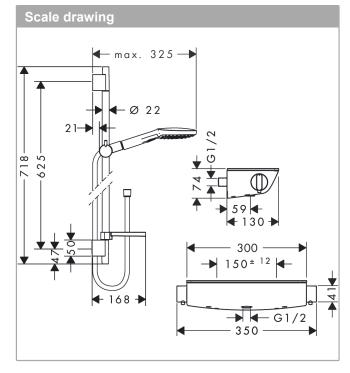

## product features

- · Consists of: hand shower, thermostatic shower mixer, shower bar, slider, soap dish
- · Spray pattern: Rain, RainAir, Whirl
- Select button to comfortably switch between spray modes
- · pivot connector prevent hose from tangling
- 90° position adjustable slider, pivots left and right, up and down
- · Maximum flow rate (at 3 bar): 15 l/min
- · cannot be connected with a standard fixing plate
- · in case of installation on existing G ¾ connections, adaptor no. 02026000 must be used