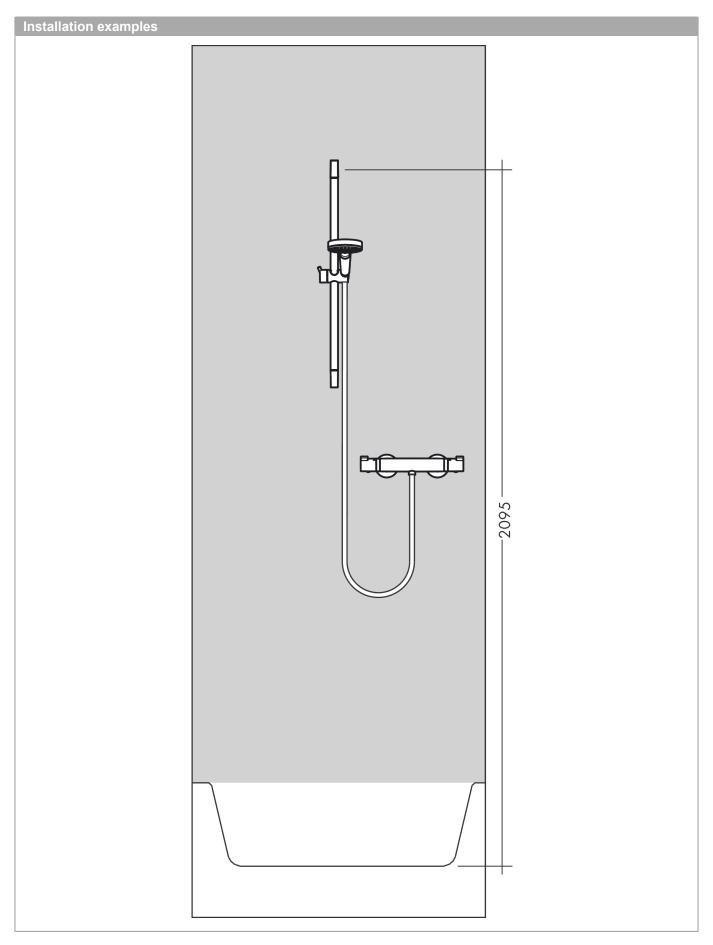

## product features

- · Consists of: hand shower, thermostatic shower mixer, shower bar, slider, soap dish
- · Spray pattern: Rain, RainAir, Whirl
- Select button to comfortably switch between spray modes
- · pivot connector prevent hose from tangling
- 90° position adjustable slider, pivots left and right, up and down
- · Maximum flow rate (at 3 bar): 15 l/min
- · cannot be connected with a standard fixing plate
- · in case of installation on existing G ¾ connections, adaptor no. 02026000 must be used