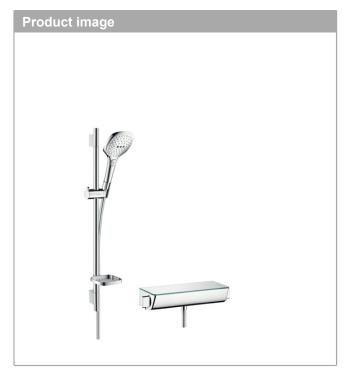

## Shower system 120 with Ecostat Select thermostatic mixer and shower rail 65 cm

Surfaces: white/chrome Art. no.: 27038400

Raindance Select E

Shower system 120 with Ecostat Select thermostatic mixer and shower rail 65 cm

Surfaces: white/chrome Art. no. : 27038400