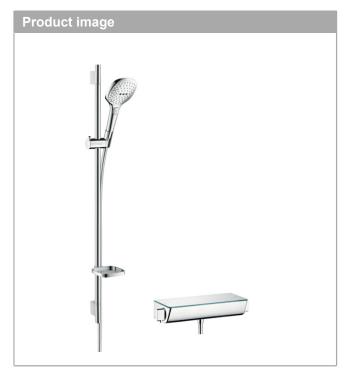

# Shower system 120 with Ecostat Select thermostatic mixer and shower rail 90 cm

Surfaces: white/chrome Art. no.: 27039400

#### product features

- · Consists of: hand shower, thermostatic shower mixer, shower bar, slider, soap dish, shower hose
- Spray pattern: Rain, RainAir, Whirl
- Select button to comfortably switch between spray modes
- · pivot connector prevent hose from tangling
- 90° position adjustable slider, pivots left and right, up and down
- · Maximum flow rate (at 3 bar): 15 l/min
- · operating pressure: min 1 bar / max 6 bar
- · cannot be connected with a standard fixing plate
- $\cdot\,\,$  in case of installation on existing G  $^{3}\!\!\!/\!\!\!/$  connections, adaptor no. 02026000 must be used