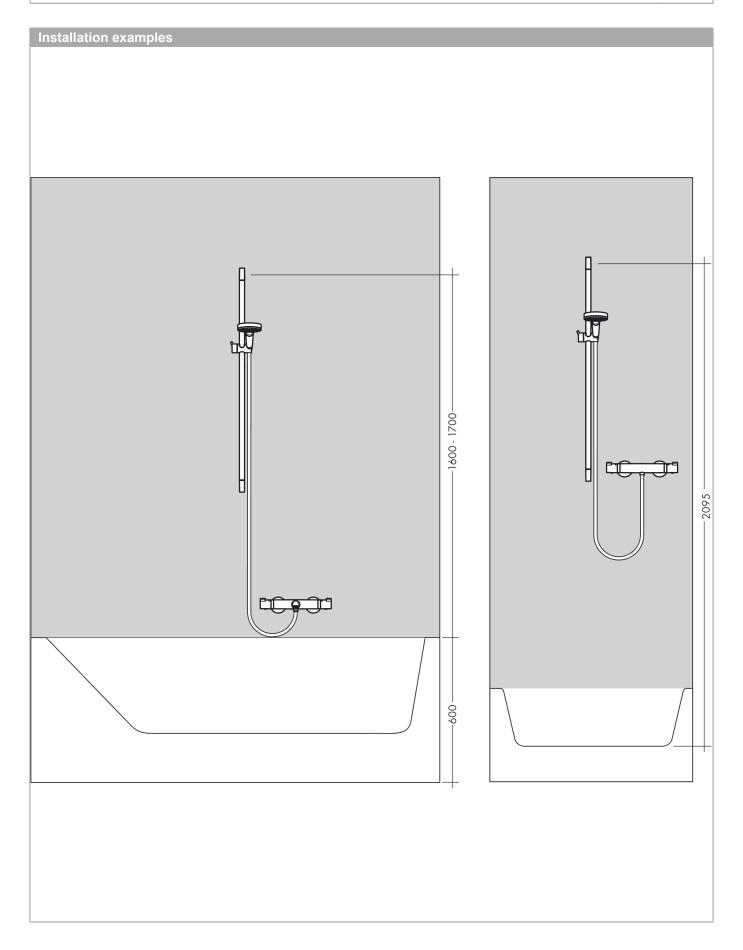

d shower rail 90 cm

Surfaces: white/chrome Art. no.: 27039400



## Description

#### product features

- · Consists of: hand shower, thermostatic shower mixer, shower bar, slider, soap dish, shower hose
- Spray pattern: Rain, RainAir, Whirl
- Select button to comfortably switch between spray modes
- · pivot connector prevent hose from tangling
- 90° position adjustable slider, pivots left and right, up and down
- · Maximum flow rate (at 3 bar): 15 l/min
- · operating pressure: min 1 bar / max 6 bar
- · cannot be connected with a standard fixing plate
- $\cdot\,\,$  in case of installation on existing G  $^{3}\!\!\!/\!\!\!/$  connections, adaptor no. 02026000 must be used











## Raindance Select E

Shower system 120 with Ecostat Select thermostatic mixer and shower rail 90 cm