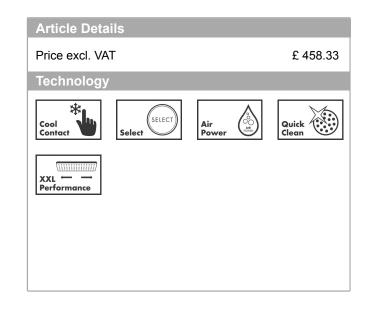

# Shower system 120 with Ecostat Select thermostatic mixer and shower rail 90 cm

Surfaces: white/chrome Art. no.: 27039400