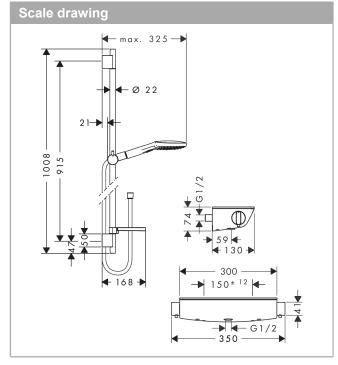

# Shower system 120 with Ecostat Select thermostatic mixer and shower rail 90 cm

Surfaces: white/chrome Art. no.: 27039400

#### product features

- · Consists of: hand shower, thermostatic shower mixer, shower bar, slider, soap dish, shower hose
- Spray pattern: Rain, RainAir, Whirl
- Select button to comfortably switch between spray modes
- · pivot connector prevent hose from tangling
- 90° position adjustable slider, pivots left and right, up and down
- · Maximum flow rate (at 3 bar): 15 l/min
- · operating pressure: min 1 bar / max 6 bar
- · cannot be connected with a standard fixing plate
- $\cdot\,\,$  in case of installation on existing G  $^{3}\!\!\!/\!\!\!/$  connections, adaptor no. 02026000 must be used