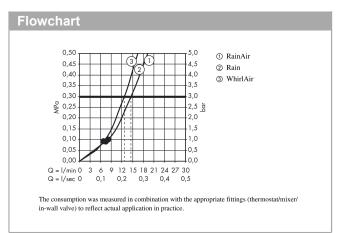

#### product features

- · Consists of: hand shower, thermostatic shower mixer, shower bar, slider, soap dish, shower hose
- Spray pattern: Rain, RainAir, Whirl
- Select button to comfortably switch between spray modes
- · pivot connector prevent hose from tangling
- 90° position adjustable slider, pivots left and right, up and down
- · Maximum flow rate (at 3 bar): 15 l/min
- · operating pressure: min 1 bar / max 6 bar
- · cannot be connected with a standard fixing plate
- $\cdot\,\,$  in case of installation on existing G  $^{3}\!\!\!/\!\!\!/$  connections, adaptor no. 02026000 must be used