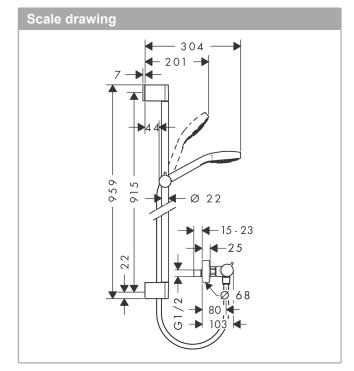

## **Croma Select E**

Shower system 110 Vario with Ecostat Comfort thermostatic mixer and shower rail 90 cm Surfaces: white/chrome Art. no.: 27082400

**Croma Select E** 

Shower system 110 Vario with Ecostat Comfort thermostatic mixer and shower rail 90 cm  $\,$ 