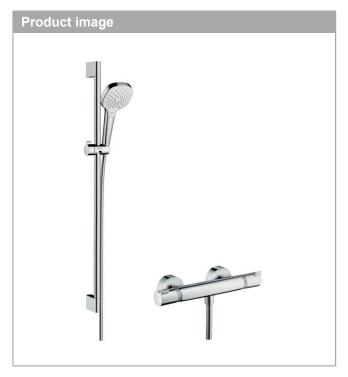

## **Croma Select E**

Shower system 110 Vario with Ecostat Comfort thermostatic mixer and shower rail 90 cm Surfaces: white/chrome Art. no.: 27082400

**Croma Select E** 

Shower system 110 Vario with Ecostat Comfort thermostatic mixer and shower rail 90 cm  $\,$ 