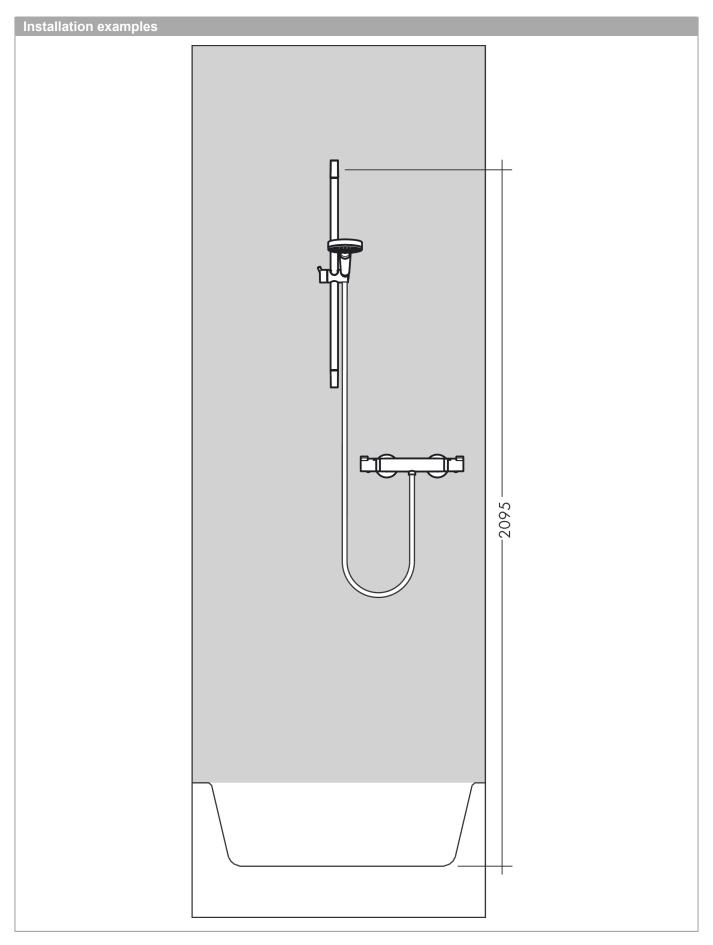

## **Croma Select E**

Shower system 110 Vario with Ecostat Comfort thermostatic mixer and shower rail 90 cm Surfaces: white/chrome Art. no.: 27082400

## product features

- · Consists of: hand shower, thermostatic shower mixer, shower bar, slider, shower hose
- · Spray pattern: Rain, Turbo Rain, IntenseRain
- · Select button to comfortably switch between spray modes
- · pivot connector prevent hose from tangling
- · slide inclination angle can be adjusted by 45°
- · Maximum flow rate (at 3 bar): 15 l/min
- · Operating pressure: min. 1 bar/max. 6 bar