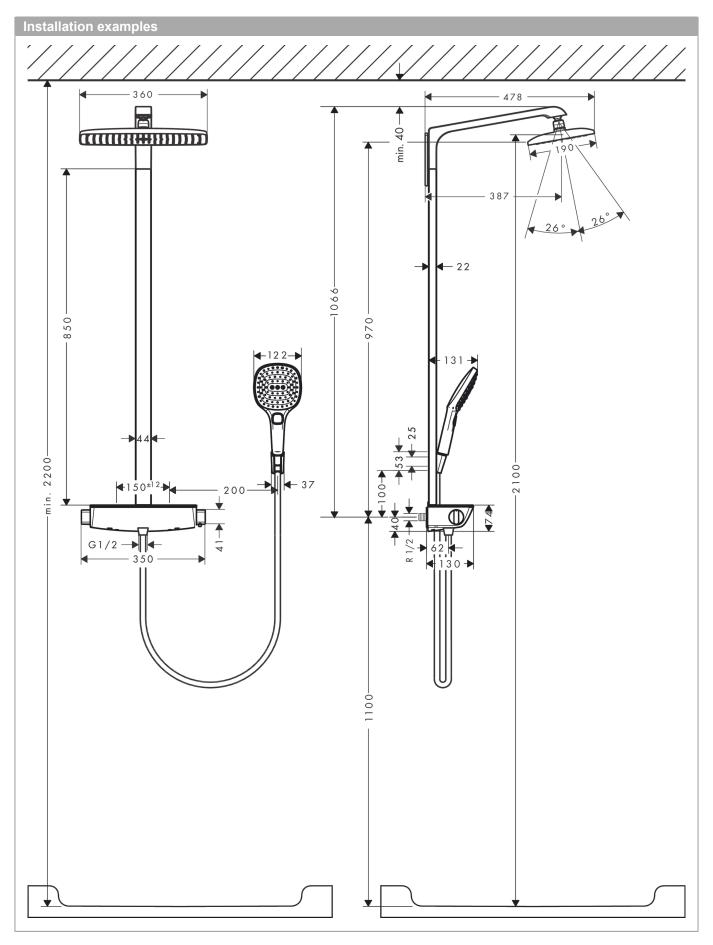

#### product features

- Consists of: overhead shower, hand shower, Thermostatic shower mixer, shower hose, shower holder
- · overhead shower Raindance E 360 Air
- · Shower head size: 360 x 190 mm
- · overhead shower angle adjustable
- · Shower arm length: 380 mm
- · Shelf: made of safety glass
- surface of the shelf at colour variant -000 = mirror glass, at colour variant -400 = white glass
- Spray pattern: RainAir
- · Maximum flow rate (at 3 bar): 15 l/min
- Operating pressure: min. 1.5 bar/max. 10 bar
- thermostat Ecostat Select
- · isolated water conduction
- · safety stop at 40°C
- · adjustable hot water limitation
- · outlets controlled via volume control/diverter and may not be used simultaneously
- exposed design allows easy installation, all working parts are outside of the wall
- · Connection dimension 1/2"
- · Connection thread 1/2"
- · Centre distance 150 mm ± 12 mm
- · in case of installation on existing G ¾ connections, adaptor no. 02026000 must be used
- · WRAS 1403038