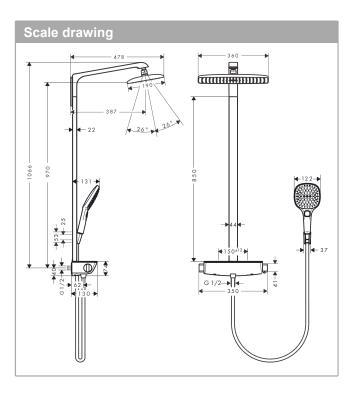

#### product features

- Consists of: overhead shower, hand shower, Thermostatic shower mixer, shower hose, shower holder
- · overhead shower Raindance E 360 Air
- · Shower head size: 360 x 190 mm
- · overhead shower angle adjustable
- · Shower arm length: 380 mm
- · Shelf: made of safety glass
- surface of the shelf at colour variant -000 = mirror glass, at colour variant -400 = white glass
- Spray pattern: RainAir
- · Maximum flow rate (at 3 bar): 15 l/min
- Operating pressure: min. 1.5 bar/max. 10 bar
- thermostat Ecostat Select
- · isolated water conduction
- · safety stop at 40°C
- · adjustable hot water limitation
- · outlets controlled via volume control/diverter and may not be used simultaneously
- exposed design allows easy installation, all working parts are outside of the wall
- · Connection dimension 1/2"
- · Connection thread 1/2"
- · Centre distance 150 mm ± 12 mm
- · in case of installation on existing G ¾ connections, adaptor no. 02026000 must be used
- · WRAS 1403038