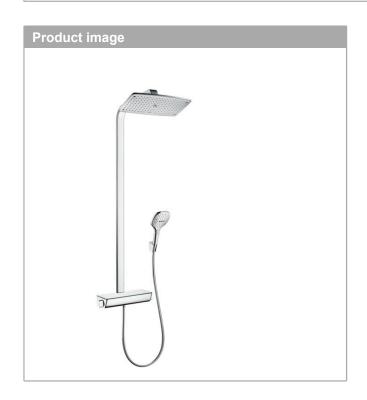

#### product features

- Consists of: overhead shower, hand shower, Thermostatic shower mixer, shower hose, shower holder
- · overhead shower Raindance E 360 Air
- · Shower head size: 360 x 190 mm
- · overhead shower angle adjustable
- · Shower arm length: 380 mm
- · Shelf: made of safety glass
- surface of the shelf at colour variant -000 = mirror glass, at colour variant -400 = white glass
- Spray pattern: RainAir
- · Maximum flow rate (at 3 bar): 15 l/min
- Operating pressure: min. 1.5 bar/max. 10 bar
- thermostat Ecostat Select
- · isolated water conduction
- · safety stop at 40°C
- · adjustable hot water limitation
- · outlets controlled via volume control/diverter and may not be used simultaneously
- exposed design allows easy installation, all working parts are outside of the wall
- · Connection dimension 1/2"
- · Connection thread 1/2"
- · Centre distance 150 mm ± 12 mm
- · in case of installation on existing G ¾ connections, adaptor no. 02026000 must be used
- · WRAS 1403038