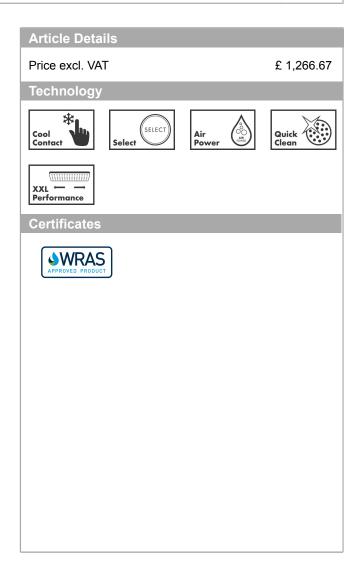

#### product features

- Consists of: overhead shower, hand shower, Thermostatic shower mixer, shower hose, shower holder
- · overhead shower Raindance E 360 Air
- · Shower head size: 360 x 190 mm
- · overhead shower angle adjustable
- · Shower arm length: 380 mm
- · Shelf: made of safety glass
- surface of the shelf at colour variant -000 = mirror glass, at colour variant -400 = white glass
- Spray pattern: RainAir
- · Maximum flow rate (at 3 bar): 15 l/min
- Operating pressure: min. 1.5 bar/max. 10 bar
- thermostat Ecostat Select
- · isolated water conduction
- · safety stop at 40°C
- · adjustable hot water limitation
- · outlets controlled via volume control/diverter and may not be used simultaneously
- exposed design allows easy installation, all working parts are outside of the wall
- · Connection dimension 1/2"
- · Connection thread 1/2"
- · Centre distance 150 mm ± 12 mm
- · in case of installation on existing G ¾ connections, adaptor no. 02026000 must be used
- · WRAS 1403038