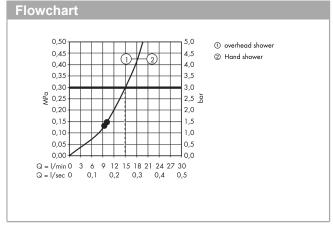

#### product features

- Consists of: overhead shower, hand shower, Thermostatic shower mixer, shower hose, shower holder
- · overhead shower Raindance E 360 Air
- · Shower head size: 360 x 190 mm
- · overhead shower angle adjustable
- · Shower arm length: 380 mm
- · Shelf: made of safety glass
- surface of the shelf at colour variant -000 = mirror glass, at colour variant -400 = white glass
- Spray pattern: RainAir
- · Maximum flow rate (at 3 bar): 15 l/min
- Operating pressure: min. 1.5 bar/max. 10 bar
- thermostat Ecostat Select
- · isolated water conduction
- · safety stop at 40°C
- · adjustable hot water limitation
- · outlets controlled via volume control/diverter and may not be used simultaneously
- exposed design allows easy installation, all working parts are outside of the wall
- · Connection dimension 1/2"
- · Connection thread 1/2"
- · Centre distance 150 mm ± 12 mm
- · in case of installation on existing G ¾ connections, adaptor no. 02026000 must be used
- · WRAS 1403038