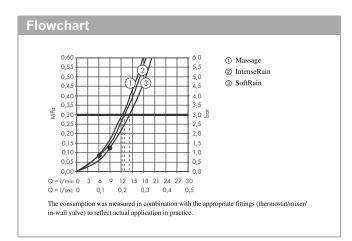

ect S SemiPipe Multi with thermostatic shower mixer Surfaces: white/chrome Art. no. : 27247400

## Description

## product features

- · Consists of: hand shower, Thermostatic shower mixer, shower hose, slider
- thermostat Ecostat Comfort
- safety stop at 40°C
- · adjustable hot water limitation
- outlets controlled via volume control/diverter and may not be used simultaneously
- exposed design allows easy installation, all working parts are outside of the wall
- · Connection dimension 1/2"
- · Connection thread 1/2"
- · Centre distance 150 mm ± 12 mm
- · height-adjustable hand shower holder
- · Shower rail: 900 mm
- · operating pressure: min 1 bar / max 10 bar







## hansgrohe

### Croma Select S SemiPipe Multi with thermostatic shower mixer Surfaces: white/chrome Art. no. : 27247400





SemiPipe Multi with thermostatic shower mixer Surfaces: white/chrome Art. no. : 27247400

**Croma Select S** 



# hansgrohe

1,