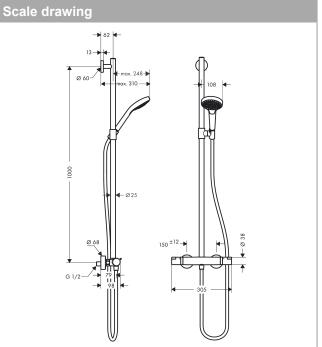

## product features

- · Consists of: hand shower, Thermostatic shower mixer, shower hose, slider
- thermostat Ecostat Comfort
- safety stop at 40°C
- · adjustable hot water limitation
- outlets controlled via volume control/diverter and may not be used simultaneously
- exposed design allows easy installation, all working parts are outside of the wall
- · Connection dimension 1/2"
- · Connection thread 1/2"
- · Centre distance 150 mm ± 12 mm
- · height-adjustable hand shower holder
- · Shower rail: 900 mm
- · operating pressure: min 1 bar / max 10 bar