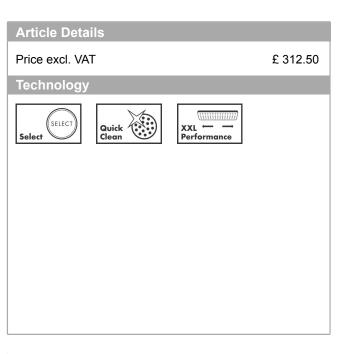

## product features

- · Consists of: hand shower, Thermostatic shower mixer, shower hose, slider
- thermostat Ecostat Comfort
- safety stop at 40°C
- · adjustable hot water limitation
- outlets controlled via volume control/diverter and may not be used simultaneously
- exposed design allows easy installation, all working parts are outside of the wall
- · Connection dimension 1/2"
- · Connection thread 1/2"
- · Centre distance 150 mm ± 12 mm
- · height-adjustable hand shower holder
- · Shower rail: 900 mm
- · operating pressure: min 1 bar / max 10 bar