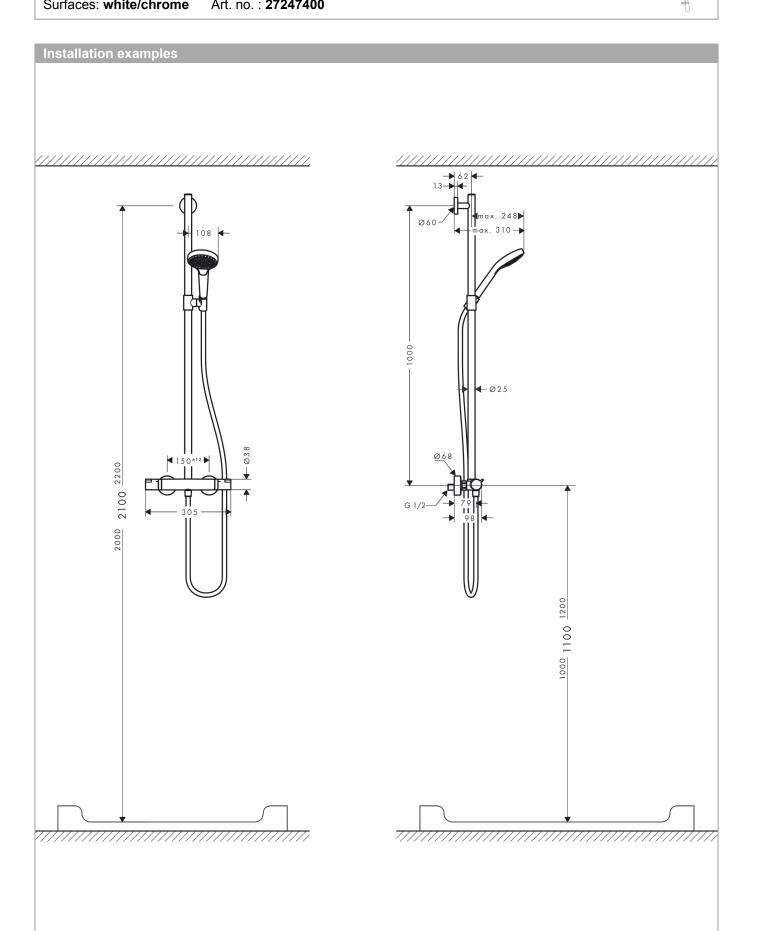

## product features

- · Consists of: hand shower, Thermostatic shower mixer, shower hose, slider
- thermostat Ecostat Comfort
- safety stop at 40°C
- · adjustable hot water limitation
- outlets controlled via volume control/diverter and may not be used simultaneously
- exposed design allows easy installation, all working parts are outside of the wall
- · Connection dimension 1/2"
- · Connection thread 1/2"
- · Centre distance 150 mm ± 12 mm
- · height-adjustable hand shower holder
- · Shower rail: 900 mm
- · operating pressure: min 1 bar / max 10 bar