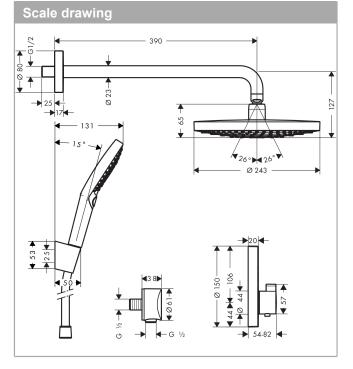

## product features

- Consists of: overhead shower, hand shower, thermostatic shower mixer, basic set, shower arm, shower holder, wall outlet, shower hose
- · overhead shower size: 240 mm
- · shower arm length: 390 mm
- · spray pattern overhead shower: RainAir, Rain
- · spray pattern hand shower: RainAir, Rain, WhirlAir
- $\cdot$  hand shower size: 125 mm
- · kink-protected shower hose
- thermostatic mixer with Select push button on / off control for 2 outlets
- · safety stop at 40°C
- · if running with a pump, please specify a universal (negative head) pump
- · Operating pressure: min. 1 bar/max. 6 bar