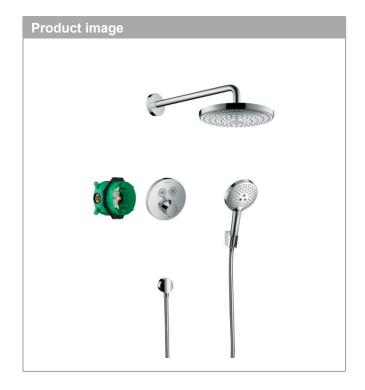

## product features

- Consists of: overhead shower, hand shower, thermostatic shower mixer, basic set, shower arm, shower holder, wall outlet, shower hose
- · overhead shower size: 240 mm
- · shower arm length: 390 mm
- · spray pattern overhead shower: RainAir, Rain
- · spray pattern hand shower: RainAir, Rain, WhirlAir
- $\cdot$  hand shower size: 125 mm
- · kink-protected shower hose
- thermostatic mixer with Select push button on / off control for 2 outlets
- · safety stop at 40°C
- · if running with a pump, please specify a universal (negative head) pump
- · Operating pressure: min. 1 bar/max. 6 bar