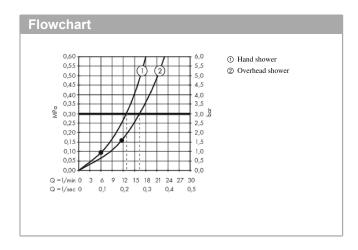

#### product features

- Consists of: overhead shower, hand shower, Thermostatic shower mixer, shower hose, slider
- 90° position adjustable slider, pivots left and right, up and down
- · will not run two outlets at same time
- · overhead shower Raindance E 300 Air 1jet
- · Shower head size: 300 x 300 mm
- · overhead shower angle adjustable
- Shower arm length: 405 mm
- · Shelf colour: anodised aluminium
- surface of the cover at colour variant -000 = mirror glass, at colour variant -400 = white glass
- Spray pattern: RainAir
- · Maximum flow rate (at 3 bar): 16 l/min
- · thermostat ShowerTablet 600
- · isolated water conduction
- · safety stop at 40°C
- · outlets controlled via volume control/diverter and may not be used simultaneously
- exposed design allows easy installation, all working parts are outside of the wall
- · Connection dimension 1/2"
- · Connection thread 1/2"
- · Centre distance 150 mm ± 12 mm
- · minimum operating pressure 1.6 bar