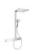

#### product features

- Consists of: overhead shower, hand shower, Thermostatic shower mixer, shower hose, slider
- 90° position adjustable slider, pivots left and right, up and down
- · will not run two outlets at same time
- · overhead shower Raindance E 300 Air 1jet
- · Shower head size: 300 x 300 mm
- · overhead shower angle adjustable
- Shower arm length: 405 mm
- · Shelf colour: anodised aluminium
- surface of the cover at colour variant -000 = mirror glass, at colour variant -400 = white glass
- Spray pattern: RainAir
- · Maximum flow rate (at 3 bar): 16 l/min
- · thermostat ShowerTablet 600
- · isolated water conduction
- · safety stop at 40°C
- · outlets controlled via volume control/diverter and may not be used simultaneously
- exposed design allows easy installation, all working parts are outside of the wall
- · Connection dimension 1/2"
- · Connection thread 1/2"
- · Centre distance 150 mm ± 12 mm
- · minimum operating pressure 1.6 bar