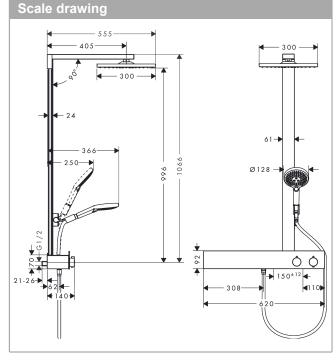

#### product features

- Consists of: overhead shower, hand shower, Thermostatic shower mixer, shower hose, slider
- 90° position adjustable slider, pivots left and right, up and down
- · will not run two outlets at same time
- · overhead shower Raindance E 300 Air 1jet
- · Shower head size: 300 x 300 mm
- · overhead shower angle adjustable
- Shower arm length: 405 mm
- · Shelf colour: anodised aluminium
- surface of the cover at colour variant -000 = mirror glass, at colour variant -400 = white glass
- Spray pattern: RainAir
- · Maximum flow rate (at 3 bar): 16 l/min
- · thermostat ShowerTablet 600
- · isolated water conduction
- · safety stop at 40°C
- · outlets controlled via volume control/diverter and may not be used simultaneously
- exposed design allows easy installation, all working parts are outside of the wall
- · Connection dimension 1/2"
- · Connection thread 1/2"
- · Centre distance 150 mm ± 12 mm
- · minimum operating pressure 1.6 bar