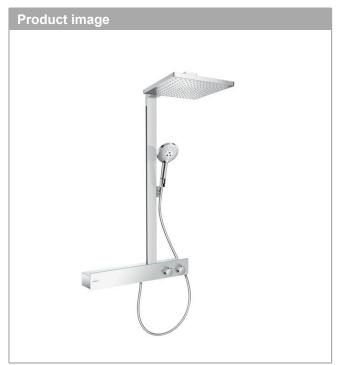

#### product features

- Consists of: overhead shower, hand shower, Thermostatic shower mixer, shower hose, slider
- 90° position adjustable slider, pivots left and right, up and down
- · will not run two outlets at same time
- · overhead shower Raindance E 300 Air 1jet
- · Shower head size: 300 x 300 mm
- · overhead shower angle adjustable
- Shower arm length: 405 mm
- · Shelf colour: anodised aluminium
- surface of the cover at colour variant -000 = mirror glass, at colour variant -400 = white glass
- Spray pattern: RainAir
- · Maximum flow rate (at 3 bar): 16 l/min
- · thermostat ShowerTablet 600
- · isolated water conduction
- · safety stop at 40°C
- · outlets controlled via volume control/diverter and may not be used simultaneously
- exposed design allows easy installation, all working parts are outside of the wall
- · Connection dimension 1/2"
- · Connection thread 1/2"
- · Centre distance 150 mm ± 12 mm
- · minimum operating pressure 1.6 bar