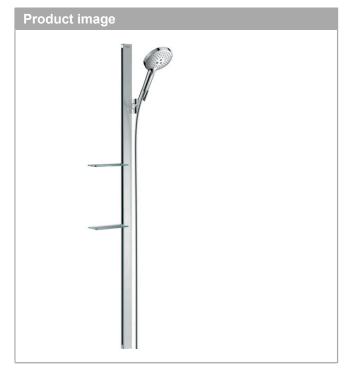

## Raindance Select S

Shower set 120 3jet with shower rail 150 cm and soap dishes

Surfaces: chrome Art. no. : 27646000

## product features

- · Consists of: hand shower, shower bar, shower hose, slider, soap dishes
- · made of safety glass
- · Spray pattern: Rain, RainAir, Whirl
- · Select button to comfortably switch between spray modes
- · Shower head size: 125 mm
- · pivot connector prevent hose from tangling
- 90° position adjustable slider, pivots left and right, up and down
- maximum flow rate 15 l/min at 3 bar
- · 41 mm width of shower bar
- · wall supports of plastic
- Wall bar type: flat aluminium profile with safety glass finish
- · Finish: chrome or white