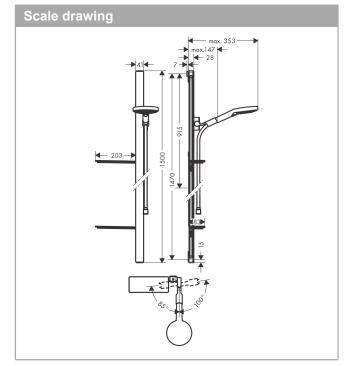

## Raindance Select S

Shower set 120 3jet with shower rail 150 cm and soap dishes

Surfaces: chrome Art. no. : 27646000

## product features

- · Consists of: hand shower, shower bar, shower hose, slider, soap dishes
- · made of safety glass
- · Spray pattern: Rain, RainAir, Whirl
- · Select button to comfortably switch between spray modes
- · Shower head size: 125 mm
- · pivot connector prevent hose from tangling
- 90° position adjustable slider, pivots left and right, up and down
- maximum flow rate 15 l/min at 3 bar
- · 41 mm width of shower bar
- · wall supports of plastic
- Wall bar type: flat aluminium profile with safety glass finish
- · Finish: chrome or white