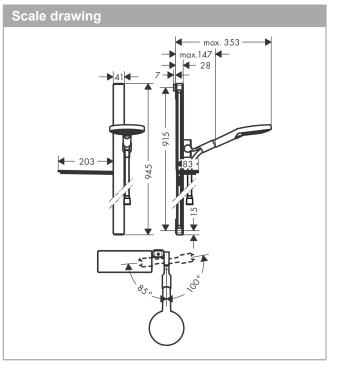

### product features

- · Consists of: hand shower, shower bar, shower hose, slider, soap dish
- · made of safety glass
- · Spray pattern: Rain, RainAir, Whirl
- Select button to comfortably switch between spray modes
- · Shower head size: 125 mm
- · pivot connector prevent hose from tangling
- $\cdot ~~90^\circ$  position adjustable slider, pivots left and right, up and down
- maximum flow rate 15 l/min at 3 bar
- · 41 mm width of shower bar
- · wall supports of plastic
- Wall bar type: flat aluminium profile with safety glass finish
- · Finish: chrome or white