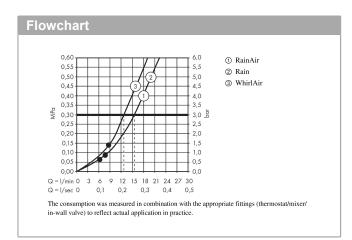

### product features

- · Consists of: hand shower, shower bar, shower hose, slider, soap dish
- · made of safety glass
- · Spray pattern: Rain, RainAir, Whirl
- Select button to comfortably switch between spray modes
- · Shower head size: 125 mm
- · pivot connector prevent hose from tangling
- $\cdot ~~90^\circ$  position adjustable slider, pivots left and right, up and down
- maximum flow rate 15 l/min at 3 bar
- · 41 mm width of shower bar
- · wall supports of plastic
- Wall bar type: flat aluminium profile with safety glass finish
- · Finish: chrome or white