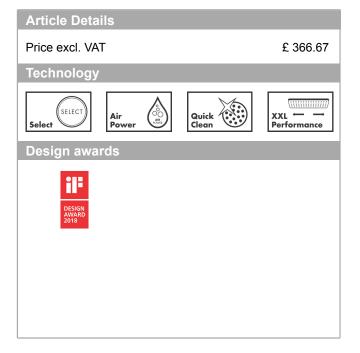

### product features

- · Consists of: hand shower, shower bar, shower hose, slider, soap dish
- · made of safety glass
- · Spray pattern: Rain, RainAir, Whirl
- Select button to comfortably switch between spray modes
- · Shower head size: 125 mm
- · pivot connector prevent hose from tangling
- $\cdot ~~90^\circ$  position adjustable slider, pivots left and right, up and down
- maximum flow rate 15 l/min at 3 bar
- · 41 mm width of shower bar
- · wall supports of plastic
- Wall bar type: flat aluminium profile with safety glass finish
- · Finish: chrome or white