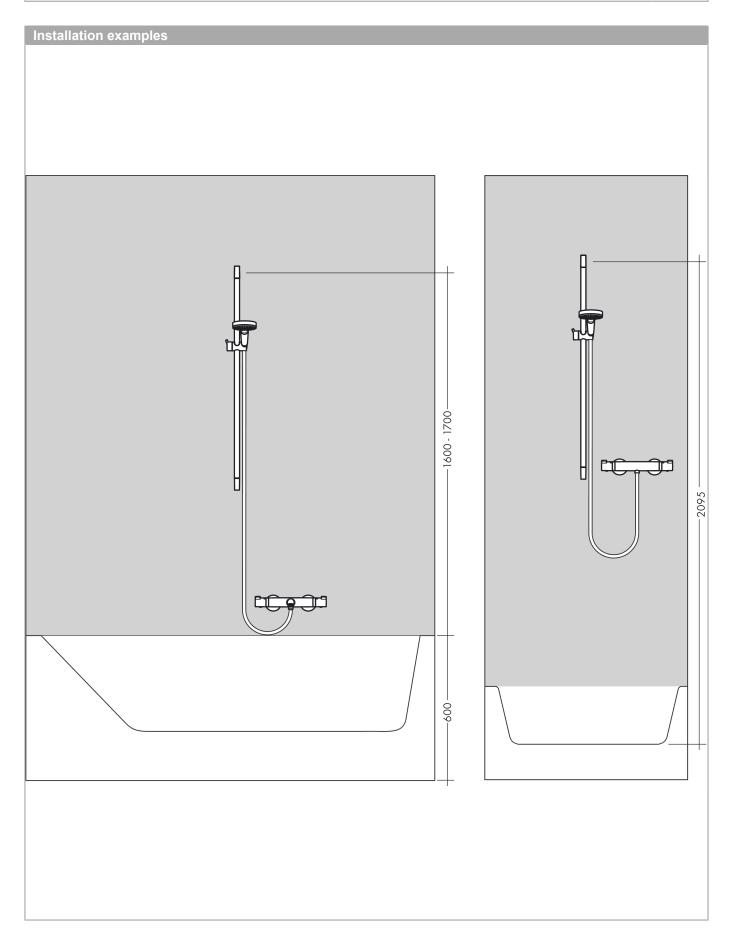

## Crometta 85

## Shower set Vario with shower rail 65 cm and soap dish

Surfaces: chrome Art. no.: 27764000



## Description

## product features

- · Consists of: hand shower, shower bar, shower hose, slider, soap dish
- · Spray pattern: normal spray, Vario spray
- · spray type adjustment by turning
- · Shower head size: 85 mm
- · without pivot joints
- 90° position adjustable slider, pivots left and right, up and down
- · maximum flow rate 17 l/min at 3 bar
- · Operating pressure: min. 1 bar/max. 6 bar
- · wall supports of plastic











Crometta 85

**Shower set Vario with shower rail 65 cm and soap dish** Surfaces: **chrome** Art. no. : **27764000**