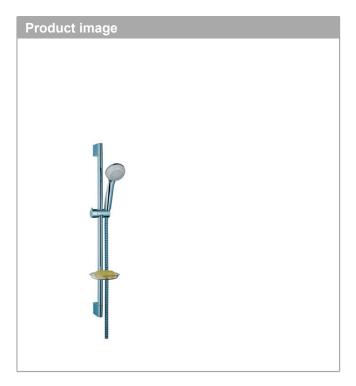

## Shower set Vario with shower rail 65 cm and soap dish

Surfaces: chrome Art. no.: 27764000

Crometta 85

**Shower set Vario with shower rail 65 cm and soap dish** Surfaces: **chrome** Art. no. : **27764000** 