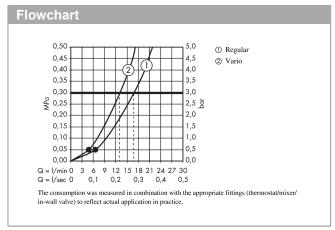

## product features

- · Consists of: hand shower, shower bar, shower hose, slider, soap dish
- · Spray pattern: normal spray, Vario spray
- · spray type adjustment by turning
- · Shower head size: 85 mm
- · without pivot joints
- 90° position adjustable slider, pivots left and right, up and down
- · maximum flow rate 17 l/min at 3 bar
- · Operating pressure: min. 1 bar/max. 6 bar
- · wall supports of plastic