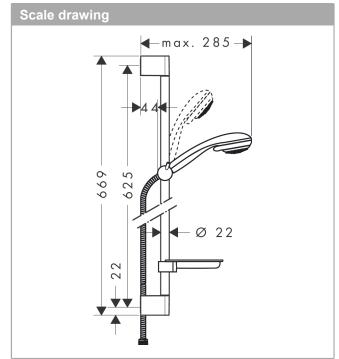

## product features

- · Consists of: hand shower, shower bar, shower hose, slider, soap dish
- · Spray pattern: normal spray, Vario spray
- · spray type adjustment by turning
- · Shower head size: 85 mm
- · without pivot joints
- 90° position adjustable slider, pivots left and right, up and down
- · maximum flow rate 17 l/min at 3 bar
- · Operating pressure: min. 1 bar/max. 6 bar
- · wall supports of plastic