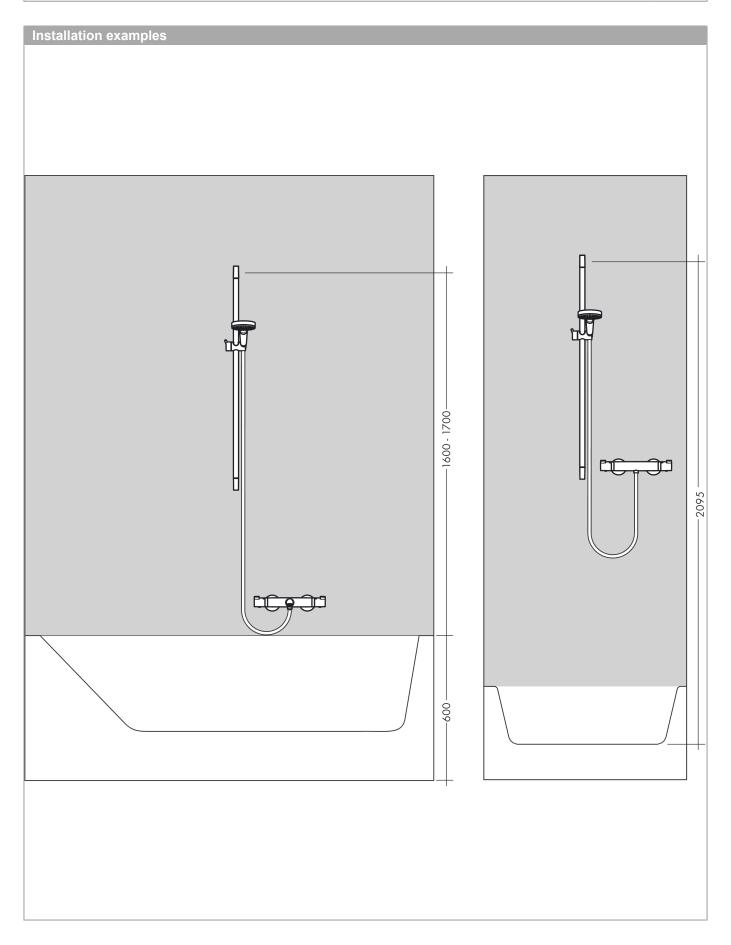

## Crometta

Shower system 100 Vario with Ecostat 1001 CL thermostatic mixer and shower rail 65 cm Surfaces: white/chrome Art. no.: 27812400



## Description

## product features

- · Consists of: hand shower, thermostatic shower mixer, shower bar, slider, shower hose
- · Spray pattern: Rain, IntenseRain
- · spray type adjustment by turning
- · pivot connector prevent hose from tangling
- 90° position adjustable slider, pivots left and right, up and down
- · Maximum flow rate (at 3 bar): 14 l/min











## Crometta

Shower system 100 Vario with Ecostat 1001 CL thermostatic mixer and shower rail 65 cm Surfaces: white/chrome Art. no.: 27812400