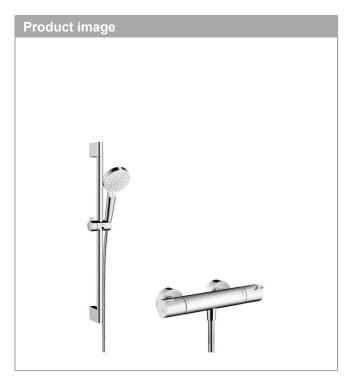

## Crometta

Shower system 100 Vario with Ecostat 1001 CL thermostatic mixer and shower rail 65 cm Surfaces: white/chrome Art. no.: 27812400