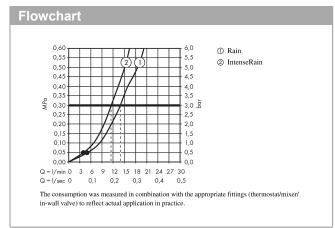

## product features

- · Consists of: hand shower, thermostatic shower mixer, shower bar, slider, shower hose
- · Spray pattern: Rain, IntenseRain
- · spray type adjustment by turning
- · pivot connector prevent hose from tangling
- 90° position adjustable slider, pivots left and right, up and down
- · Maximum flow rate (at 3 bar): 14 l/min