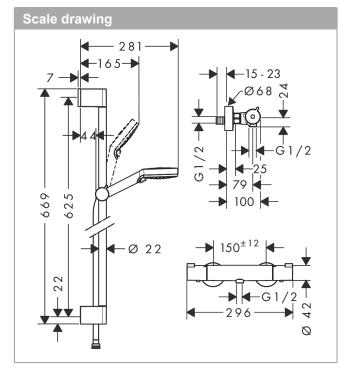

## product features

- · Consists of: hand shower, thermostatic shower mixer, shower bar, slider, shower hose
- · Spray pattern: Rain, IntenseRain
- · spray type adjustment by turning
- · pivot connector prevent hose from tangling
- 90° position adjustable slider, pivots left and right, up and down
- · Maximum flow rate (at 3 bar): 14 l/min