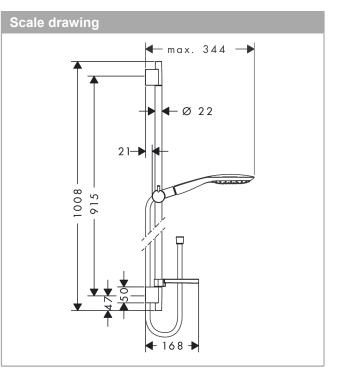

### product features

- · Consists of: hand shower, shower bar, shower hose, slider, soap dish
- · Spray pattern: RainAir, CaresseAir, Mix
- Select button to comfortably switch between spray modes
- · Shower head size: 150 mm
- · pivot connector prevent hose from tangling
- $\cdot ~90^\circ$  position adjustable slider, pivots left and right, up and down
- · maximum flow rate 16 l/min at 3 bar
- · operating pressure: min. 1 bar / max. 6 bar
- · wall supports of plastic