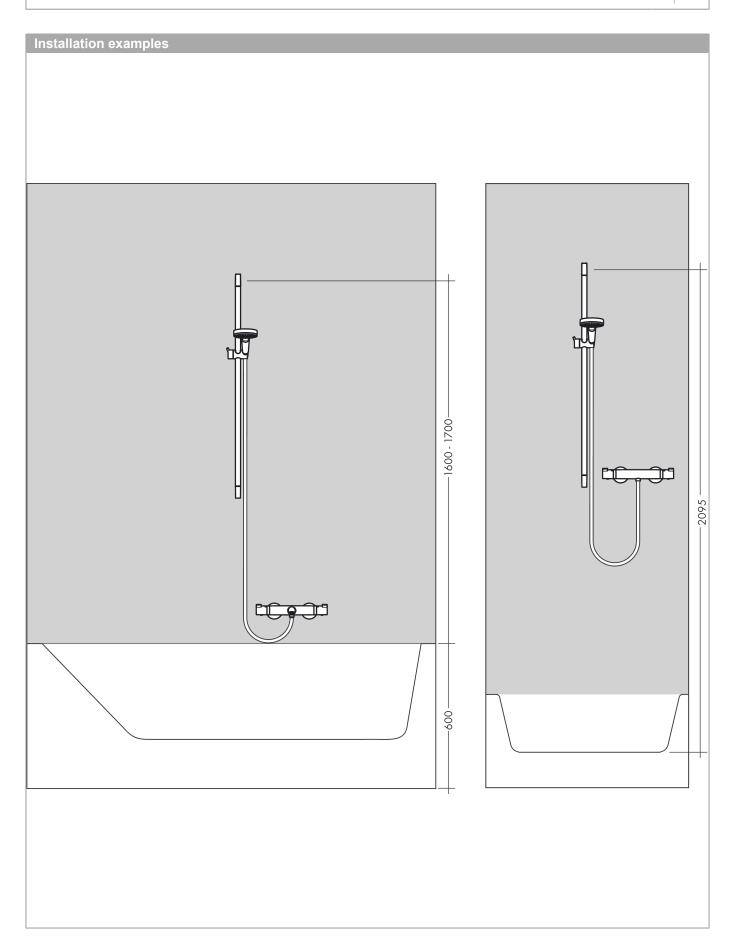

## hansgrohe

### Raindance Select E Shower set 150 3jet with shower rail 90 cm and soap dish Surfaces: chrome Art. no. : 27857000