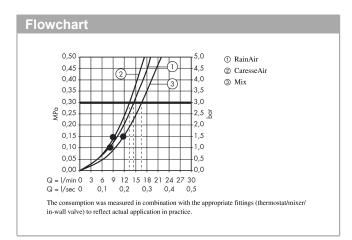

### product features

- · Consists of: hand shower, shower bar, shower hose, slider, soap dish
- · Spray pattern: RainAir, CaresseAir, Mix
- Select button to comfortably switch between spray modes
- · Shower head size: 150 mm
- · pivot connector prevent hose from tangling
- $\cdot ~90^\circ$  position adjustable slider, pivots left and right, up and down
- · maximum flow rate 16 l/min at 3 bar
- · operating pressure: min. 1 bar / max. 6 bar
- · wall supports of plastic