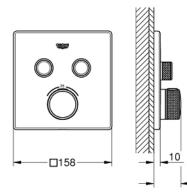

## GROHTHERM SMARTCONTROL Thermostat for concealed installation with 2 valves MODEL # 29124000

43

Product Description: GROHTHERM SMARTCONTROL Thermostat for concealed installation with 2 valves

Standard Specification: set for final installation for GROHE Rapido SmartBox 35 600 000 metal wall escutcheon with GROHE QuickFix (covered escutcheon and shaft sealing, covered fixing), retroactively 6° adjustable **GROHE StarLight** chrome finish GROHE SmartControl push for ON-OFF, turn for volume adjustment from EcoJoy to full flow exchangeable symbols GROHE TurboStat compact cartridge with wax thermoelement GROHE SafeStop safety button at 38°C ( calibration required ) GROHE SafeStop Plus optional temperature limiter at 43°C included built-in non return valve and dirt strainers multiple outlets can be run simultaneously without roughing-in-set flow performance: outlet B = 24 l/min outlet C = 26 I/min