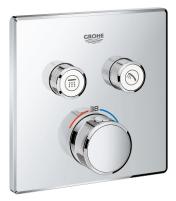

## GROHTHERM SMARTCONTROL Thermostat for concealed installation with 2 valves MODEL # 29124000

43

Product Description: GROHTHERM SMARTCONTROL Thermostat for concealed installation with 2 valves

Standard Specification: set for final installation for GROHE Rapido SmartBox 35 600 000 metal wall escutcheon with GROHE QuickFix (covered escutcheon and shaft sealing, covered fixing), retroactively 6° adjustable **GROHE StarLight** chrome finish GROHE SmartControl push for ON-OFF, turn for volume adjustment from EcoJoy to full flow exchangeable symbols GROHE TurboStat compact cartridge with wax thermoelement GROHE SafeStop safety button at 38°C ( calibration required ) GROHE SafeStop Plus optional temperature limiter at 43°C included built-in non return valve and dirt strainers multiple outlets can be run simultaneously without roughing-in-set flow performance: outlet B = 24 l/min outlet C = 26 I/min

**Color:** 29124000 Chrome