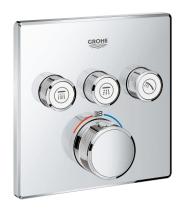

## **GROHTHERM SMARTCONTROL**

Thermostat for concealed installation with 3 valves

**GROHE StarLight** chrome finish

GROHE SmartControl push for ON-OFF, turn for volume

adjustment from EcoJoy to full flow

exchangeable symbols

**GROHE TurboStat** compact cartridge

with wax thermoelement

GROHE SafeStop safety button at 38°C

#### Color:

□ 29126000 Chrome