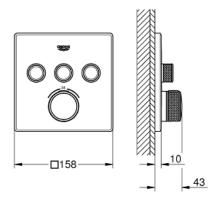

## **GROHTHERM SMARTCONTROL**

Thermostat for concealed installation with 3 valves

## Standard Specification:

set for final installation for

GROHE Rapido SmartBox 35 600 000

metal wall escutcheon with **GROHE QuickFix** (covered escutcheon

and shaft sealing, covered fixing), retroactively 6° adjustable

### without roughing-in-set

flow performance:

outlet A = 23 I/min

outlet B = 27 l/min

outlet C = 23 I/min