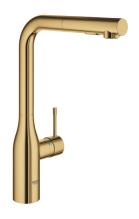

## ESSENCE Single-lever sink mixer 1/2" MODEL # 30270GL0

**Product Description:** 

**ESSENCE** 

Single-lever sink mixer 1/2"

## Standard Specification:

high spout

monobloc installation

**GROHE StarLight** finish

28 mm ceramic cartridge

with GROHE SilkMove

flow strainer

pull-out dual spray control - switches between regular flow

and spray

diverter: laminar spray/SpeedClean shower jet

automatic return to laminar spray

swivel tubular spout

swivel area 360°

integrated non-return valve

protected against backflow

flexible connection hoses

rapid installation system

integrated temperature limiter

## Color:

□ 30270GL0 cool sunrise