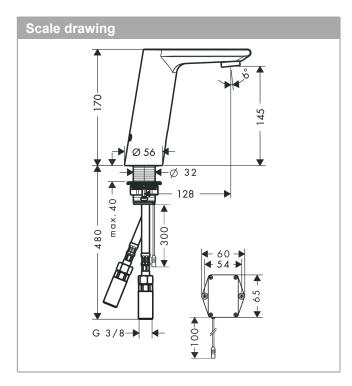

### product features

- ComfortZone 150 provides space for greater freedom of movement
- · spout 128 mm long
- Flow rate (at 3 bar): 5 l/minMin. operating pressure: 1 bar
- · Max. operating pressure: 8 bar
- · theft-proof aerator
- Maximum temperature can be adjusted on installation
- · temperature pre-adjustable
- · Non-return valve
- infrared sensor technology
- automatic environmental adjustment of infrared sensor
- adjustable optical range of infrared sensor (2 settings)
- · Battery condition indicator
- · Lithium CR-P2/6V battery included, (approx. 2 year battery life)
- hygiene rinse activatable (automatic water flow for 10 seconds every 24 hours following the last operation)
- permanent rinse activatable (single water flow for 180 seconds, suitable for thermal disinfection)
- · manual flow stop for cleaning
- performance may be impaired if the sensor is obscured by the design of the wash basin, or when the wash basin is oversized and the distance between sensor and the wash basin edge is larger than 75 mm
- · functional restriction due to too great a distance
- · Noise class: I
- · dirt filters in the connection hoses
- two filter units with fine filter to protect from incoming dirt, for assembly on existing angle valves, filter element can be removed and cleaned
- if running with a pump, please specify a universal (negative head) pump
- · WRAS 1505322
- · Kiwa UK 1503704