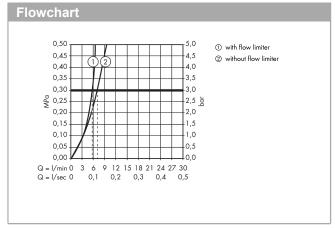

### product features

- ComfortZone 150 provides space for greater freedom of movement
- · spout 128 mm long
- Flow rate (at 3 bar): 5 l/minMin. operating pressure: 1 bar
- · Max. operating pressure: 8 bar
- · theft-proof aerator
- Maximum temperature can be adjusted on installation
- · temperature pre-adjustable
- · Non-return valve
- infrared sensor technology
- automatic environmental adjustment of infrared sensor
- adjustable optical range of infrared sensor (2 settings)
- · Battery condition indicator
- · Lithium CR-P2/6V battery included, (approx. 2 year battery life)
- hygiene rinse activatable (automatic water flow for 10 seconds every 24 hours following the last operation)
- permanent rinse activatable (single water flow for 180 seconds, suitable for thermal disinfection)
- · manual flow stop for cleaning
- performance may be impaired if the sensor is obscured by the design of the wash basin, or when the wash basin is oversized and the distance between sensor and the wash basin edge is larger than 75 mm
- · functional restriction due to too great a distance
- · Noise class: I
- · dirt filters in the connection hoses
- two filter units with fine filter to protect from incoming dirt, for assembly on existing angle valves, filter element can be removed and cleaned
- if running with a pump, please specify a universal (negative head) pump
- · WRAS 1505322
- · Kiwa UK 1503704