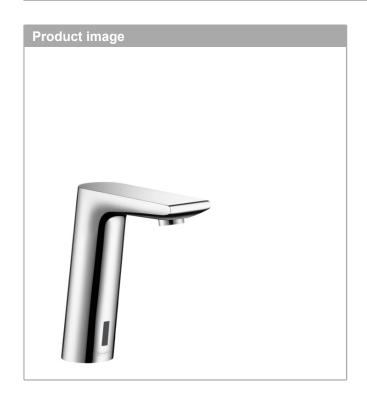

for 180 seconds, suitable for thermal disinfection)
- · manual flow stop for cleaning
- performance may be impaired if the sensor is obscured by the design of the wash basin, or when the wash basin is oversized and the distance between sensor and the wash basin edge is larger than 75 mm
- · functional restriction due to too great a distance
- · Noise class: I
- · dirt filters in the connection hoses
- two filter units with fine filter to protect from incoming dirt, for assembly on existing angle valves, filter element can be removed and cleaned
- if running with a pump, please specify a universal (negative head) pump
- · WRAS 1505322
- · Kiwa UK 1503704





**Metris S** 

# Electronic basin mixer with temperature pre-adjustment and battery operated

Surfaces: chrome Art. no.: 31101000