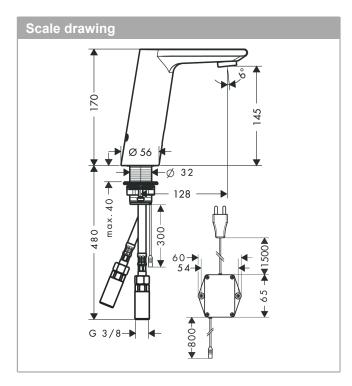

## product features

- ComfortZone 150 provides space for greater freedom of movement
- · spout 128 mm long
- Flow rate (at 3 bar): 5 l/minMin. operating pressure: 1 bar
- · Max. operating pressure: 8 bar
- · theft-proof aerator
- Maximum temperature can be adjusted on installation
- · temperature pre-adjustable
- · Non-return valve
- · infrared sensor technology
- automatic environmental adjustment of infrared sensor
- adjustable optical range of infrared sensor (2 settings)
- 230 V / 50 Hz mains connection
- hygiene rinse activatable (automatic water flow for 10 seconds every 24 hours following the last operation)
- permanent rinse activatable (single water flow for 180 seconds, suitable for thermal disinfection)
- manual flow stop for cleaning
- performance may be impaired if the sensor is obscured by the design of the wash basin, or when the wash basin is oversized and the distance between sensor and the wash basin edge is larger than 75 mm
- · functional restriction due to too great a distance
- · Noise class: I
- · dirt filters in the connection hoses
- two filter units with fine filter to protect from incoming dirt, for assembly on existing angle valves, filter element can be removed and cleaned
- if running with a pump, please specify a universal (negative head) pump
- · WRAS 1505322
- · Kiwa UK 1503704