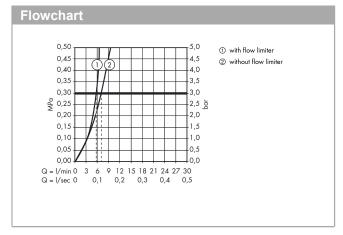

## product features

- ComfortZone 150 provides space for greater freedom of movement
- · spout 128 mm long
- Flow rate (at 3 bar): 5 l/minMin. operating pressure: 1 bar
- · Max. operating pressure: 8 bar
- · theft-proof aerator
- Maximum temperature can be adjusted on installation
- · temperature pre-adjustable
- · Non-return valve
- · infrared sensor technology
- automatic environmental adjustment of infrared sensor
- adjustable optical range of infrared sensor (2 settings)
- 230 V / 50 Hz mains connection
- hygiene rinse activatable (automatic water flow for 10 seconds every 24 hours following the last operation)
- permanent rinse activatable (single water flow for 180 seconds, suitable for thermal disinfection)
- manual flow stop for cleaning
- performance may be impaired if the sensor is obscured by the design of the wash basin, or when the wash basin is oversized and the distance between sensor and the wash basin edge is larger than 75 mm
- · functional restriction due to too great a distance
- · Noise class: I
- · dirt filters in the connection hoses
- two filter units with fine filter to protect from incoming dirt, for assembly on existing angle valves, filter element can be removed and cleaned
- if running with a pump, please specify a universal (negative head) pump
- · WRAS 1505322
- · Kiwa UK 1503704