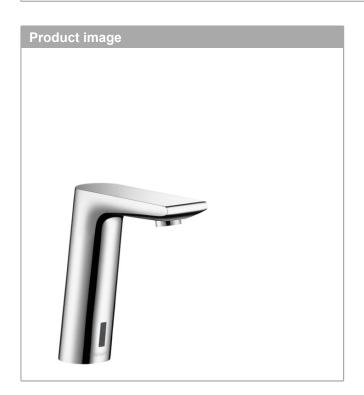

## **Metris S**

## Electronic basin mixer with temperature pre-adjustment and mains connections 230 V

Surfaces: chrome Art. no.: 31103000

**Metris S** 

Electronic basin mixer with temperature pre-adjustment and mains connections 230 V Surfaces: chrome Art. no.: 31103000