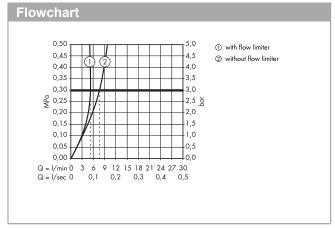

### product features

- ComfortZone 130 provides space for greater freedom of movement
- · spout 127 mm long
- Flow rate (at 3 bar): 5 l/minMin. operating pressure: 1 bar
- · Max. operating pressure: 8 bar
- · theft-proof aerator
- Maximum temperature can be adjusted on installation
- · temperature adjustable via mixer lever on the side
- · Non-return valve
- infrared sensor technology
- automatic environmental adjustment of infrared sensor
- adjustable optical range of infrared sensor (2 settings)
- · Battery condition indicator
- · Lithium CR-P2/6V battery included, (approx. 2 year battery life)
- hygiene rinse activatable (automatic water flow for 10 seconds every 24 hours following the last operation)
- permanent rinse activatable (single water flow for 180 seconds, suitable for thermal disinfection)
- · manual flow stop for cleaning
- performance may be impaired if the sensor is obscured by the design of the wash basin, or when the wash basin is oversized and the distance between sensor and the wash basin edge is larger than 75 mm
- · functional restriction due to too great a distance
- · Noise class: I
- · dirt filters in the connection hoses
- two filter units with fine filter to protect from incoming dirt, for assembly on existing angle valves, filter element can be removed and cleaned
- if running with a pump, please specify a universal (negative head) pump
- · winner of the iF Product Design Award 2012