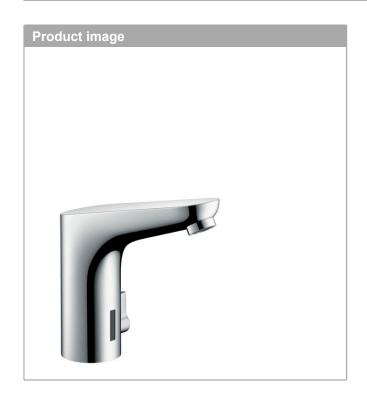

## Description

### product features

- ComfortZone 130 provides space for greater freedom of movement
- · spout 127 mm long
- Flow rate (at 3 bar): 5 l/minMin. operating pressure: 1 bar
- · Max. operating pressure: 8 bar
- · theft-proof aerator
- Maximum temperature can be adjusted on installation
- · temperature adjustable via mixer lever on the side
- · Non-return valve
- infrared sensor technology
- automatic environmental adjustment of infrared sensor
- adjustable optical range of infrared sensor (2 settings)
- · Battery condition indicator
- · Lithium CR-P2/6V battery included, (approx. 2 year battery life)
- hygiene rinse activatable (automatic water flow for 10 seconds every 24 hours following the last operation)
- permanent rinse activatable (single water flow for 180 seconds, suitable for thermal disinfection)
- · manual flow stop for cleaning
- performance may be impaired if the sensor is obscured by the design of the wash basin, or when the wash basin is oversized and the distance between sensor and the wash basin edge is larger than 75 mm
- · functional restriction due to too great a distance
- · Noise class: I
- · dirt filters in the connection hoses
- two filter units with fine filter to protect from incoming dirt, for assembly on existing angle valves, filter element can be removed and cleaned
- if running with a pump, please specify a universal (negative head) pump
- · winner of the iF Product Design Award 2012