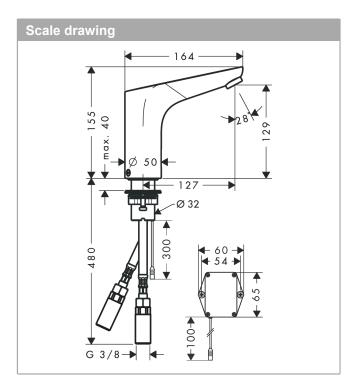

### product features

- ComfortZone 130 provides space for greater freedom of movement
- · spout 127 mm long
- Flow rate (at 3 bar): 5 l/minMin. operating pressure: 1 bar
- · Max. operating pressure: 8 bar
- · theft-proof aerator
- Maximum temperature can be adjusted on installation
- · temperature adjustable via mixer lever on the side
- · Non-return valve
- infrared sensor technology
- automatic environmental adjustment of infrared sensor
- adjustable optical range of infrared sensor (2 settings)
- · Battery condition indicator
- · Lithium CR-P2/6V battery included, (approx. 2 year battery life)
- hygiene rinse activatable (automatic water flow for 10 seconds every 24 hours following the last operation)
- permanent rinse activatable (single water flow for 180 seconds, suitable for thermal disinfection)
- · manual flow stop for cleaning
- performance may be impaired if the sensor is obscured by the design of the wash basin, or when the wash basin is oversized and the distance between sensor and the wash basin edge is larger than 75 mm
- · functional restriction due to too great a distance
- · Noise class: I
- · dirt filters in the connection hoses
- two filter units with fine filter to protect from incoming dirt, for assembly on existing angle valves, filter element can be removed and cleaned
- if running with a pump, please specify a universal (negative head) pump
- · winner of the iF Product Design Award 2012