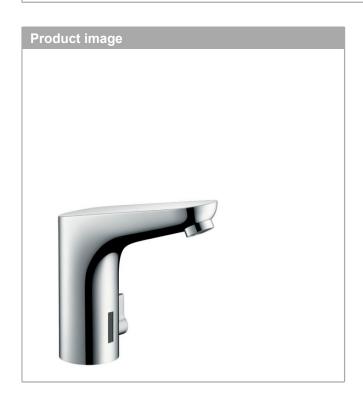

# Electronic basin mixer 130 with temperature control and mains connection 230 V

Surfaces: chrome Art. no.: 31173000

#### product features

- ComfortZone 130 provides space for greater freedom of movement
- · spout 127 mm long
- Flow rate (at 3 bar): 5 l/minMin. operating pressure: 1 bar
- · Max. operating pressure: 8 bar
- · theft-proof aerator
- Maximum temperature can be adjusted on installation
- · temperature adjustable via mixer lever on the side
- · Non-return valve
- infrared sensor technology
- · automatic environmental adjustment of infrared sensor
- adjustable optical range of infrared sensor (2 settings)
- · 230 V / 50 Hz mains connection
- hygiene rinse activatable (automatic water flow for 10 seconds every 24 hours following the last operation)
- permanent rinse activatable (single water flow for 180 seconds, suitable for thermal disinfection)
- manual flow stop for cleaning
- performance may be impaired if the sensor is obscured by the design of the wash basin, or when the wash basin is oversized and the distance between sensor and the wash basin edge is larger than 75 mm
- · functional restriction due to too great a distance
- · Noise class: I
- · dirt filters in the connection hoses
- two filter units with fine filter to protect from incoming dirt, for assembly on existing angle valves, filter element can be removed and cleaned
- if running with a pump, please specify a universal (negative head) pump
- · winner of the iF Product Design Award 2012