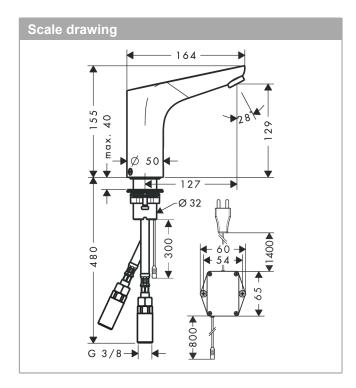

#### product features

- ComfortZone 130 provides space for greater freedom of movement
- · spout 127 mm long
- Flow rate (at 3 bar): 5 l/minMin. operating pressure: 1 bar
- · Max. operating pressure: 8 bar
- · theft-proof aerator
- Maximum temperature can be adjusted on installation
- · temperature adjustable via mixer lever on the side
- · Non-return valve
- infrared sensor technology
- · automatic environmental adjustment of infrared sensor
- adjustable optical range of infrared sensor (2 settings)
- · 230 V / 50 Hz mains connection
- hygiene rinse activatable (automatic water flow for 10 seconds every 24 hours following the last operation)
- permanent rinse activatable (single water flow for 180 seconds, suitable for thermal disinfection)
- manual flow stop for cleaning
- performance may be impaired if the sensor is obscured by the design of the wash basin, or when the wash basin is oversized and the distance between sensor and the wash basin edge is larger than 75 mm
- · functional restriction due to too great a distance
- · Noise class: I
- · dirt filters in the connection hoses
- two filter units with fine filter to protect from incoming dirt, for assembly on existing angle valves, filter element can be removed and cleaned
- if running with a pump, please specify a universal (negative head) pump
- · winner of the iF Product Design Award 2012