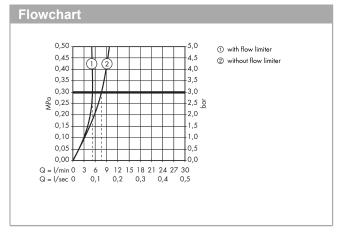

#### product features

- ComfortZone 130 provides space for greater freedom of movement
- · spout 127 mm long
- Flow rate (at 3 bar): 5 l/minMin. operating pressure: 1 bar
- · Max. operating pressure: 8 bar
- · theft-proof aerator
- Maximum temperature can be adjusted on installation
- · temperature adjustable via mixer lever on the side
- · Non-return valve
- infrared sensor technology
- · automatic environmental adjustment of infrared sensor
- adjustable optical range of infrared sensor (2 settings)
- · 230 V / 50 Hz mains connection
- hygiene rinse activatable (automatic water flow for 10 seconds every 24 hours following the last operation)
- permanent rinse activatable (single water flow for 180 seconds, suitable for thermal disinfection)
- manual flow stop for cleaning
- performance may be impaired if the sensor is obscured by the design of the wash basin, or when the wash basin is oversized and the distance between sensor and the wash basin edge is larger than 75 mm
- · functional restriction due to too great a distance
- · Noise class: I
- · dirt filters in the connection hoses
- two filter units with fine filter to protect from incoming dirt, for assembly on existing angle valves, filter element can be removed and cleaned
- if running with a pump, please specify a universal (negative head) pump
- · winner of the iF Product Design Award 2012