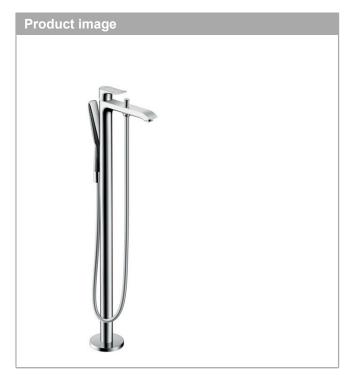

## **Metris**

## Single lever bath mixer floor standing Surfaces: chrome Art. no.: 31471000



## Description

## product features

- · Consists of: Floor-standing single lever bath mixer, baton hand shower, shower hose, shower holder
- · spout 209 mm long
- · designed to run 2 outlets
- · Connection type: basic set
- · Spray type mixer: normal spray
- · Spray type hand shower: RainAir
- · Flow rate (at 3 bar): 21 l/min
- · ceramic cartridge
- · Min. operating pressure: 1 bar
- · Max. operating pressure: 10 bar
- Maximum temperature can be adjusted on installation
- automatically reverts from shower to bath spout when turned off
- · Non-return valve
- · winner of the iF product design award 2016