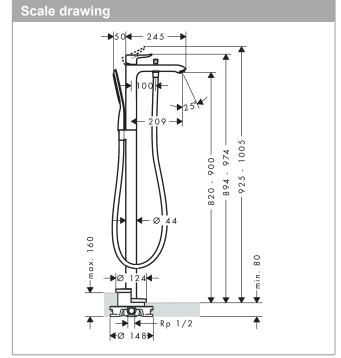

## product features

- · Consists of: Floor-standing single lever bath mixer, baton hand shower, shower hose, shower holder
- · spout 209 mm long
- · designed to run 2 outlets
- · Connection type: basic set
- · Spray type mixer: normal spray
- · Spray type hand shower: RainAir
- · Flow rate (at 3 bar): 21 l/min
- · ceramic cartridge
- · Min. operating pressure: 1 bar
- · Max. operating pressure: 10 bar
- Maximum temperature can be adjusted on installation
- automatically reverts from shower to bath spout when turned off
- · Non-return valve
- · winner of the iF product design award 2016