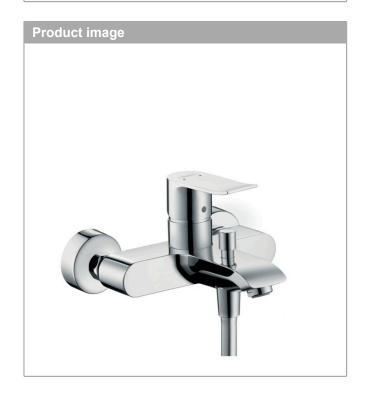

#### **Metris**

## Single lever manual bath mixer for exposed installation

Surfaces: chrome Art. no.: 31480000

# Description

#### product features

· spout 123 mm - 130.5 mm long

· designed to run 2 outlets

Connection type: S connectionsCentre distance: 150 mm ± 12 mm

· Spray type mixer: normal spray

· Flow rate for bath spout (at 3 bar): 21 l/min