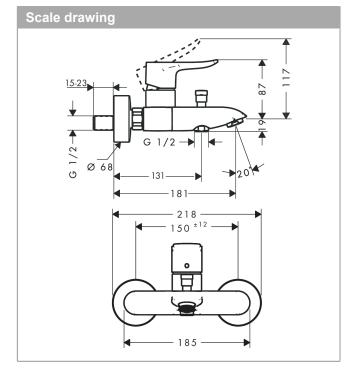

#### product features

· spout 123 mm - 130.5 mm long

· designed to run 2 outlets

Connection type: S connectionsCentre distance: 150 mm ± 12 mm

· Spray type mixer: normal spray

· Flow rate for bath spout (at 3 bar): 21 l/min

· Flow rate of hand shower (at 3 bar): 8 l/min

· ceramic cartridge

· Min. operating pressure: 1 bar

· Max. operating pressure: 10 bar

· Maximum temperature can be adjusted on installation

automatically reverts from shower to bath spout when turned off

· Intrinsically safe against backflow

· with silencer

· exposed design allows easy installation, all working parts are outside of the wall

Noise class: I

non-thermostatic

· WRAS 1609019

· WRAS 1609019

| Article Details          |          |
|--------------------------|----------|
| Price excl. VAT          | £ 295.83 |
| Technology               |          |
| Air<br>Power Quick Clean |          |
| Certificates             |          |
| WRAS KIWA                |          |
|                          |          |
|                          |          |
|                          |          |
|                          |          |
|                          |          |
|                          |          |
|                          |          |
|                          |          |
|                          |          |
|                          |          |