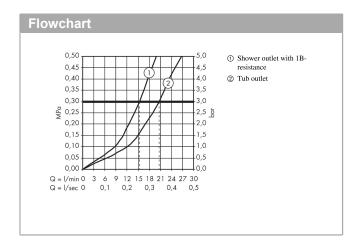

#### product features

· spout 123 mm - 130.5 mm long

· designed to run 2 outlets

Connection type: S connectionsCentre distance: 150 mm ± 12 mm

· Spray type mixer: normal spray

· Flow rate for bath spout (at 3 bar): 21 l/min

· Flow rate of hand shower (at 3 bar): 8 l/min

· ceramic cartridge

· Min. operating pressure: 1 bar

· Max. operating pressure: 10 bar

· Maximum temperature can be adjusted on installation

automatically reverts from shower to bath spout when turned off