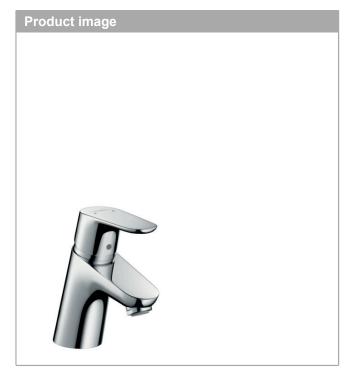

## product features

- · Consists of: single lever basin mixer, waste set
- ComfortZone 70 provides space for greater freedom of movement
- · free-standing installation
- · spout 101 mm long
- · normal spray