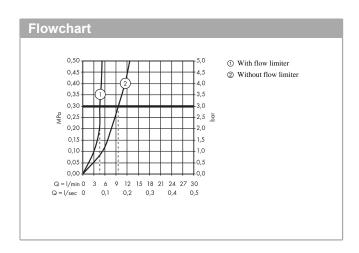

Flow rate (at 3 bar): 5 l/minMin. operating pressure: 1 bar

· Max. operating pressure: 10 bar

· ceramic cartridge

· push-open waste 11/4"

· Material waste set: synthetic

- · QuickClean technology for easy limescale removal
- please specify when ordering if required for low pressure
- · winner of the iF Product Design Award 2010
- · WRAS 1507013