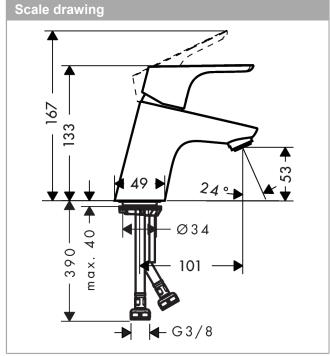

## product features

- · Consists of: single lever basin mixer, waste set
- ComfortZone 70 provides space for greater freedom of movement
- · free-standing installation
- · spout 101 mm long
- · normal spray

Flow rate (at 3 bar): 5 l/minMin. operating pressure: 1 bar

· Max. operating pressure: 10 bar

· ceramic cartridge

· push-open waste 11/4"

· Material waste set: synthetic

- · QuickClean technology for easy limescale removal
- please specify when ordering if required for low pressure
- · winner of the iF Product Design Award 2010
- · WRAS 1507013