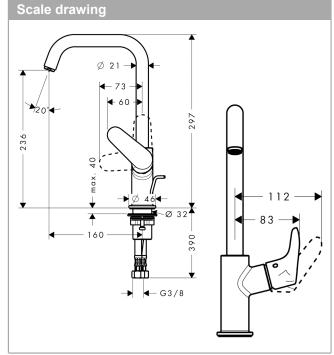

#### product features

- · Consists of: single lever basin mixer, waste set
- · ComfortZone 240 provides space for greater freedom of movement
- · free-standing installation
- · spout 160 mm long
- · Swivel spout 120°
- · normal spray
- · Flow rate (at 3 bar): 5 l/min
- · Min. operating pressure: 1 bar
- · Max. operating pressure: 10 bar
- · ceramic cartridge
- · pop-up waste set 11/4"
- · Material waste set: metal
- bottom-side at the base body (not suitable for wash bowls)
- · winner of the iF Product Design Award 2012
- · WRAS 1611032
- · WRAS 1611032
- · WRAS 1611032