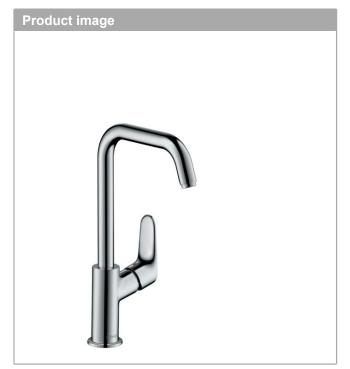

### Single lever basin mixer 240 with swivel spout and pop-up waste

Surfaces: chrome Art. no.: 31609000

# Single lever basin mixer 240 with swivel spout and pop-up waste Surfaces: chrome Art. no. : 31609000