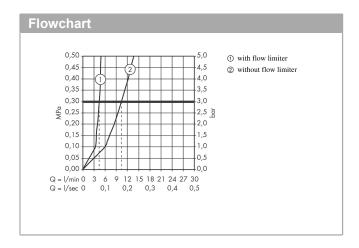

#### product features

- · Consists of: single lever basin mixer, waste set
- · ComfortZone 240 provides space for greater freedom of movement
- · free-standing installation
- · spout 160 mm long
- · Swivel spout 120°
- · normal spray
- · Flow rate (at 3 bar): 5 l/min
- · Min. operating pressure: 1 bar
- · Max. operating pressure: 10 bar
- · ceramic cartridge
- · pop-up waste set 11/4"
- · Material waste set: metal
- bottom-side at the base body (not suitable for wash bowls)
- · winner of the iF Product Design Award 2012
- · WRAS 1611032
- · WRAS 1611032
- · WRAS 1611032