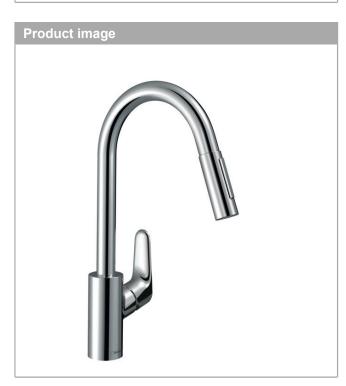

### Focus M41

#### Single lever kitchen mixer 240 with pull-out spray, 2 spray modes Surfaces: chrome Art. no. : 31815000

#### Description

#### product features

- ComfortZone 240 provides space for greater freedom of movement
- $\cdot$   $\,$  Swivel spout adjustable in 2 steps to 110° or 150°  $\,$
- laminar spray and spray jet
- lockable shower spray, spray return through pressing spray diverter
- · MagFit magnetic shower support
- · quick connect hose
- · Flow rate (at 3 bar) 9.5 l/min
- · ceramic cartridge
- · ¾" hose connections
- · integrated non-return valve
- · operating pressure: min. 1 bar / max. 10 bar