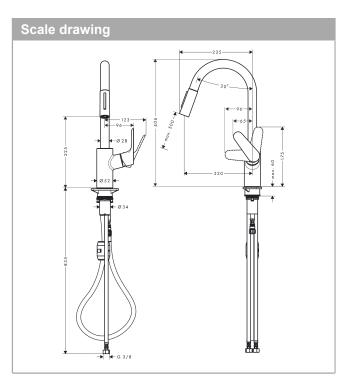

#### Flowchart 0.50 5.0 normal spray 0.45 45 2 shower spray 0,40 4.0 0.35 3.5 3.0 0,30 ₩ 0,25 2,5 g 0.20 2.0 0,15 1.5 1.0 0.10 0,05 0,5 0,00 🖡 10.0 Q = I/min 0 3 6 9 12 15 18 21 24 27 30 Q = I/sec 0 0,1 0,2 0,3 0,4 0,5