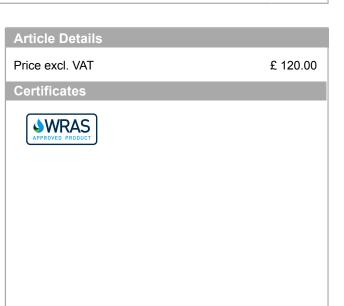

#### product features

- · larger print for greater clarity
- · With extra long handle
- · designed to run 1 outlet
- · Connection type: S connections
- · Centre distance: 150 mm ± 12 mm
- · Flow rate (at 3 bar): 22 l/min
- · ceramic cartridge
- Maximum temperature can be adjusted on installation
- · non-return valve
- hose connection <sup>1</sup>/<sub>2</sub>"
- · minimum operating pressure 1 bar
- · WRAS 1412028