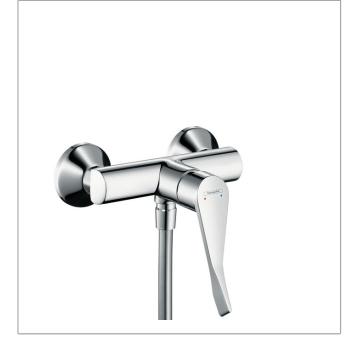

# hansgrohe

### Focus Single lever manual shower mixer for exposed installation with extra long handle Surfaces: chrome Art. no. : 31916000



#### Description

#### product features

- · larger print for greater clarity
- · With extra long handle
- · designed to run 1 outlet
- · Connection type: S connections
- · Centre distance: 150 mm ± 12 mm
- · Flow rate (at 3 bar): 22 l/min
- · ceramic cartridge
- Maximum temperature can be adjusted on installation
- · non-return valve
- hose connection <sup>1</sup>/<sub>2</sub>"
- · minimum operating pressure 1 bar
- · WRAS 1412028

Product image









## Flowchart

0,50

0,45

0.40

0,35

0,30

0,20

0,15

0,10

0.05

0,00

Q = I/sec 0

Q = 1/min 0 6 12 18 24 30 36 42 48

0,4

0,6

0,2

₩ 0,25

5,0

4,5

4,0

3,5

3,0

2,0

1,5

1,0

0.5

0,0

0,8

2,5 ថ្ល

Shower outlet