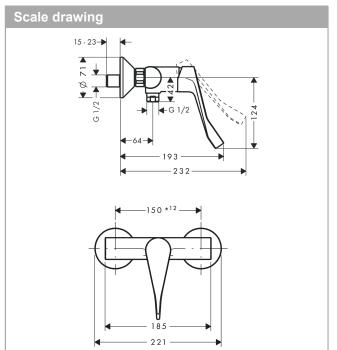

#### product features

- · larger print for greater clarity
- · With extra long handle
- · designed to run 1 outlet
- · Connection type: S connections
- · Centre distance: 150 mm ± 12 mm
- · Flow rate (at 3 bar): 22 l/min
- · ceramic cartridge
- Maximum temperature can be adjusted on installation
- · non-return valve
- hose connection <sup>1</sup>/<sub>2</sub>"
- · minimum operating pressure 1 bar
- · WRAS 1412028