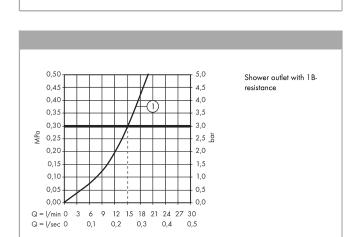

## Flowchart

0,50

0,45

0.40

0,35

0,30

0,20

0,15

0,10

0.05

0,00

Q = I/sec 0

Q = 1/min 0 6 12 18 24 30 36 42 48

0,4

0,6

0,2

₩ 0,25

5,0

4,5

4,0

3,5

3,0

2,0

1,5

1,0

0.5

0,0

0,8

2,5 ថ្ល

Shower outlet