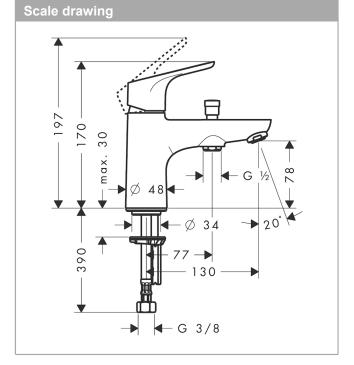

#### product features

- · spout 130 mm long
- · designed to run 2 outlets
- · Connection type: 3/8" hose connections
- · Spray type mixer: normal spray
- · Flow rate (at 3 bar): 20 l/min
- · ceramic cartridge
- · Min. operating pressure: 1 bar
- · Max. operating pressure: 10 bar
- · Maximum temperature can be adjusted on installation
- · automatically reverts from shower to bath spout when turned off
- · Intrinsically safe against backflow
- · Noise class: I