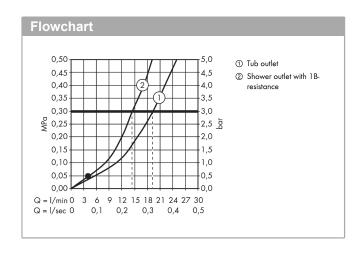

#### product features

- · spout 130 mm long
- · designed to run 2 outlets
- · Connection type: 3/8" hose connections
- · Spray type mixer: normal spray
- · Flow rate (at 3 bar): 20 l/min
- · ceramic cartridge
- · Min. operating pressure: 1 bar
- · Max. operating pressure: 10 bar
- · Maximum temperature can be adjusted on installation
- · automatically reverts from shower to bath spout when turned off
- · Intrinsically safe against backflow
- · Noise class: I