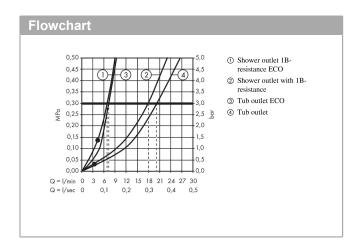

## product features

- · spout 172 mm 179.5 mm long
- · designed to run 2 outlets
- · Connection type: S connections
- · Centre distance: 150 mm ± 12 mm
- · Spray type mixer: normal spray
- · Flow rate (at 3 bar): 22 l/min
- · ceramic cartridge with 2 flow rates
- · Maximum temperature can be adjusted on installation
- · automatically reverts from shower to bath spout when turned off
- · Intrinsically safe against backflow
- · with silencer
- exposed design allows easy installation, all working parts are outside of the wall
- · Noise class: I