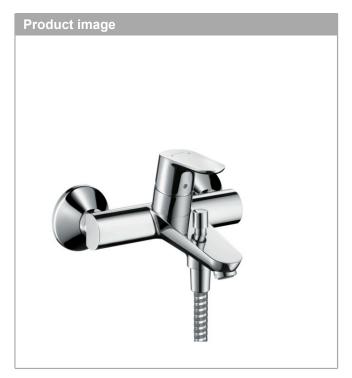

## Single lever manual bath mixer for exposed installation with 2 flow rates

Surfaces: chrome Art. no.: 31948000

**Focus** 

**AXOR** 

Single lever manual bath mixer for exposed installation with 2 flow rates Surfaces: chrome Art. no.: 31948000