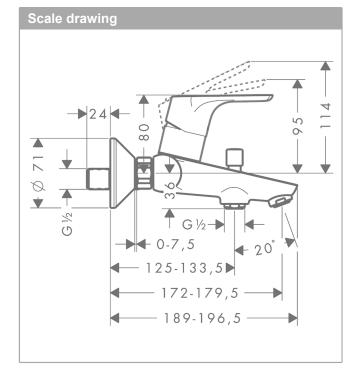

## product features

- · spout 172 mm 179.5 mm long
- · designed to run 2 outlets
- · Connection type: S connections
- · Centre distance: 150 mm ± 12 mm
- · Spray type mixer: normal spray
- · Flow rate (at 3 bar): 22 l/min
- · ceramic cartridge with 2 flow rates
- · Maximum temperature can be adjusted on installation
- · automatically reverts from shower to bath spout when turned off
- · Intrinsically safe against backflow
- · with silencer
- exposed design allows easy installation, all working parts are outside of the wall
- · Noise class: I