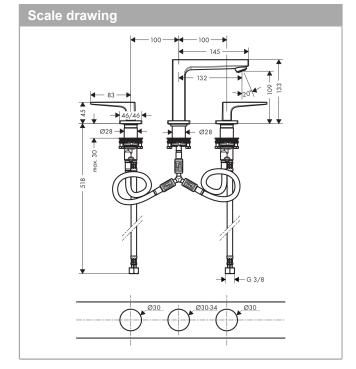

### product features

- · Consists of: 3-hole basin mixer, waste set
- ComfortZone 110 provides space for greater freedom of movement
- · free-standing installation
- · spout 132 mm long
- · Flow rate (at 3 bar): 5 l/min
- · Min. operating pressure: 1 bar
- · Max. operating pressure: 10 bar
- · ceramic shut-off cartridges hot/cold 90°
- · push-open waste 11/4"
- · Material waste set: metal
- · QuickClean technology for easy limescale removal
- · WRAS 1903348
- · Kiwa UK 1903728