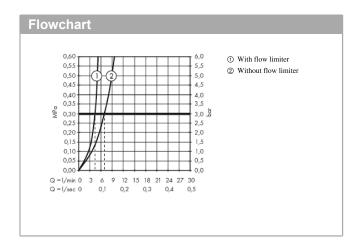

### product features

- · Consists of: 3-hole basin mixer, waste set
- ComfortZone 110 provides space for greater freedom of movement
- · free-standing installation
- · spout 132 mm long
- · Flow rate (at 3 bar): 5 l/min
- · Min. operating pressure: 1 bar
- · Max. operating pressure: 10 bar
- · ceramic shut-off cartridges hot/cold 90°
- · push-open waste 11/4"
- · Material waste set: metal
- · QuickClean technology for easy limescale removal
- · WRAS 1903348
- · Kiwa UK 1903728