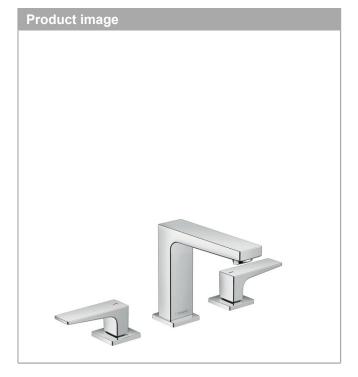

### 3-hole basin mixer 110 with lever handle and push-open waste

Surfaces: chrome Art. no.: 32514000

# **3-hole basin mixer 110 with lever handle and push-open waste** Surfaces: **chrome** Art. no.: **32514000**