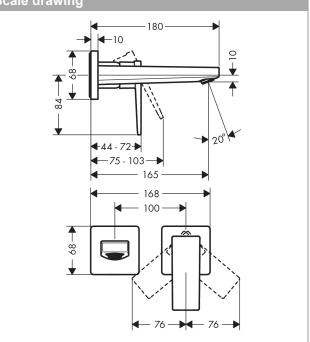

#### product features

- · Consists of: single lever basin mixer for concealed installation, waste set
- · wall-mounted
- · spout 165 mm long
- · normal spray
- · Flow rate (at 3 bar): 5 l/min
- · Min. operating pressure: 1 bar
- · Max. operating pressure: 10 bar
- · ceramic cartridge
- · free flow non-closing waste
- · Material waste set: metal
- handle can be positioned on the right or left, depends on the basic set installation
- · QuickClean technology for easy limescale removal
- · connection type: basic set
- · WRAS 1801300
- · WRAS 1801300
- · WRAS 1801300
- · Kiwa UK 1805708