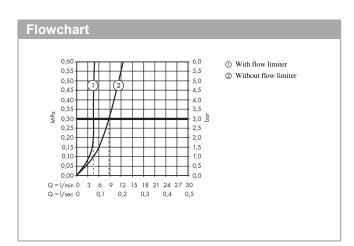

#### product features

- · Consists of: single lever basin mixer for concealed installation, waste set
- · wall-mounted
- · spout 165 mm long
- · normal spray
- · Flow rate (at 3 bar): 5 l/min
- · Min. operating pressure: 1 bar
- · Max. operating pressure: 10 bar
- · ceramic cartridge
- · free flow non-closing waste
- · Material waste set: metal
- handle can be positioned on the right or left, depends on the basic set installation
- · QuickClean technology for easy limescale removal
- · connection type: basic set
- · WRAS 1801300
- · WRAS 1801300
- · WRAS 1801300
- · Kiwa UK 1805708