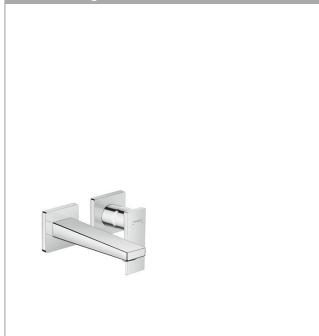

## **Product image**

#### Metropol Single lever basin mixer with lever handle for concealed installation with spout 165 mm Surfaces: chrome Art. no. : 32525000

-