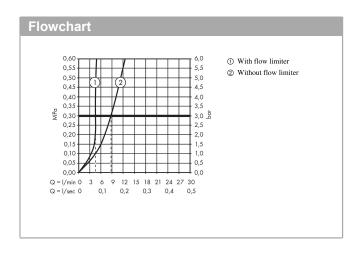

## product features

- · Consists of: single lever basin mixer for concealed installation, waste set
- · wall-mounted
- · spout 225 mm long
- · normal spray
- · Flow rate (at 3 bar): 5 l/min
- · Min. operating pressure: 1 bar
- · Max. operating pressure: 10 bar
- ceramic cartridge
- · free flow non-closing waste
- · Material waste set: metal
- · handle can be positioned on the right or left, depends on the basic set installation
- · QuickClean technology for easy limescale removal
- · connection type: basic set
- · WRAS 1801300
- · WRAS 1801300
- · WRAS 1801300
- · Kiwa UK 1805708