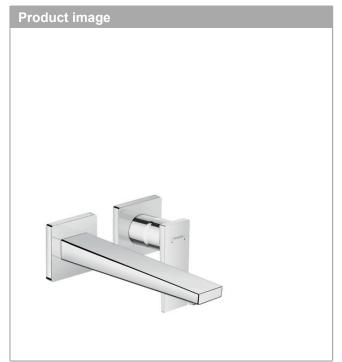

## Metropol

Single lever basin mixer with lever handle for concealed installation with spout 225 mm

Surfaces: chrome Art. no.: 32526000