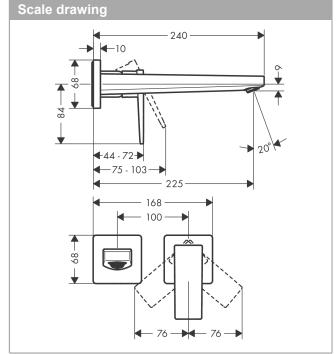

## product features

- · Consists of: single lever basin mixer for concealed installation, waste set
- · wall-mounted
- · spout 225 mm long
- · normal spray
- · Flow rate (at 3 bar): 5 l/min
- · Min. operating pressure: 1 bar
- · Max. operating pressure: 10 bar
- ceramic cartridge
- · free flow non-closing waste
- · Material waste set: metal
- · handle can be positioned on the right or left, depends on the basic set installation
- · QuickClean technology for easy limescale removal
- · connection type: basic set
- · WRAS 1801300
- · WRAS 1801300
- · WRAS 1801300
- · Kiwa UK 1805708