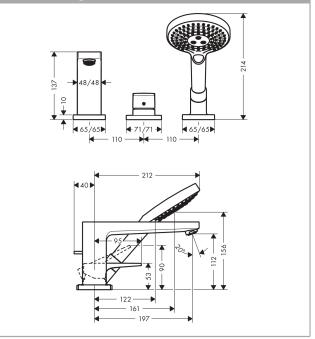

## hansgrohe

#### Metropol 3-hole rim-mounted single lever bath mixer with lever handle and Secuflex Surfaces: chrome Art. no. : 32550000



#### Description

#### product features

- Consists of: 3-hole rim-mounted single lever bath mixer, hand shower, shower hose, shower holder
- · spout 197 mm long
- · designed to run 2 outlets
- · Connection type: basic set
- · Spray type mixer: normal spray
- · Spray type hand shower: Rain, RainAir, Whirl
- · Maximum pull-out length of hand shower: 1.10 m
- · Flow rate (at 3 bar): 22 l/min
- · ceramic cartridge
- · Min. operating pressure: 1 bar
- · Max. operating pressure: 10 bar
- Maximum temperature can be adjusted on installation





#### Scale drawing



### hansgrohe

J.

# Metropol3-hole rim-mounted single lever bath mixer with lever handle and SecuflexSurfaces: chromeArt. no. : 32550000