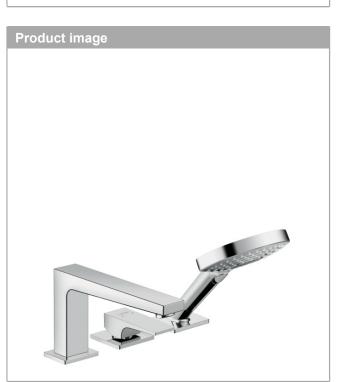

#### Metropol 3-hole rim-mounted single lever bath mixer with lever handle and Secuflex Surfaces: chrome Art. no. : 32550000

#### product features

- Consists of: 3-hole rim-mounted single lever bath mixer, hand shower, shower hose, shower holder
- · spout 197 mm long
- · designed to run 2 outlets
- · Connection type: basic set
- · Spray type mixer: normal spray
- · Spray type hand shower: Rain, RainAir, Whirl
- · Maximum pull-out length of hand shower: 1.10 m
- · Flow rate (at 3 bar): 22 l/min
- · ceramic cartridge
- · Min. operating pressure: 1 bar
- · Max. operating pressure: 10 bar
- Maximum temperature can be adjusted on installation