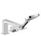

#### Metropol 3-hole rim-mounted single lever bath mixer with lever handle and Secuflex Surfaces: chrome Art. no. : 32550000

#### product features

- Consists of: 3-hole rim-mounted single lever bath mixer, hand shower, shower hose, shower holder
- · spout 197 mm long
- · designed to run 2 outlets
- · Connection type: basic set
- · Spray type mixer: normal spray
- · Spray type hand shower: Rain, RainAir, Whirl
- · Maximum pull-out length of hand shower: 1.10 m
- · Flow rate (at 3 bar): 22 l/min
- · ceramic cartridge
- · Min. operating pressure: 1 bar
- · Max. operating pressure: 10 bar
- Maximum temperature can be adjusted on installation