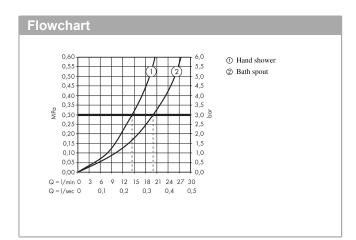

#### product features

- Consists of: 3-hole rim-mounted single lever bath mixer, hand shower, shower hose, shower holder
- · spout 197 mm long
- · designed to run 2 outlets
- · Connection type: basic set
- · Spray type mixer: normal spray
- · Spray type hand shower: Rain, RainAir, Whirl
- · Maximum pull-out length of hand shower: 1.10 m
- · Flow rate (at 3 bar): 22 l/min
- · ceramic cartridge
- · Min. operating pressure: 1 bar
- · Max. operating pressure: 10 bar
- Maximum temperature can be adjusted on installation