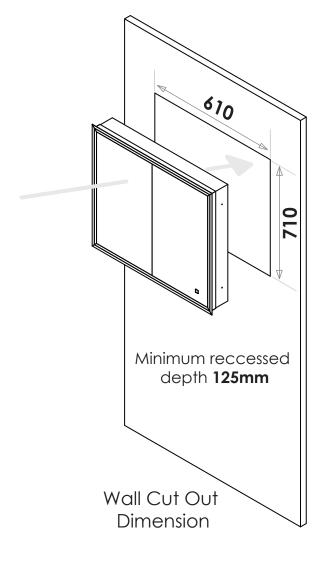

## HiB strongly recommend that the wall cut out is not started until the product is physically with the installer to ensure accuracy of dimensions.