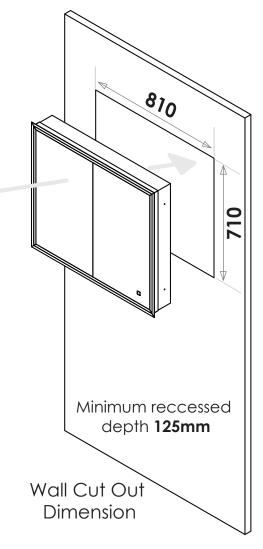

## HiB strongly recommend that the wall cut out is not started until the product is physically with the installer to ensure accuracy of dimensions.