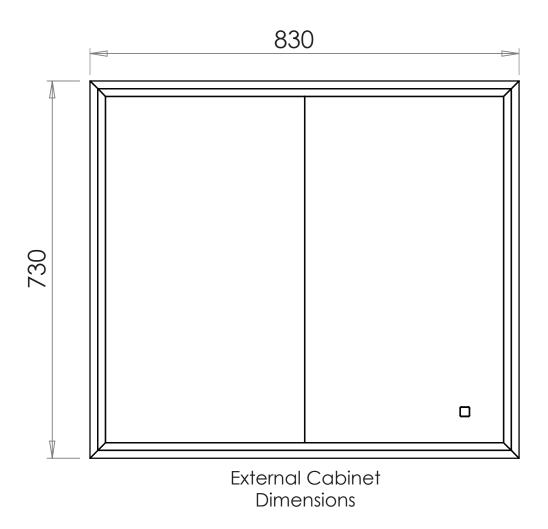

## Aperture Drawing

Vanquish 80







## HiB strongly recommend that the wall cut out is not started until the product is physically with the installer to ensure accuracy of dimensions.

## **Contact Infomation**

T: +44 (0)20 8441 0352 F: +44 (0)20 8441 0219 E: sales@hib.co.uk hib.co.uk

 $Building\ 3,\ North\ London\ Business\ Park,\ Oakleigh\ Road\ South,\ New\ Southgate,\ London.\ N11\ 1GN$ 

©HiB Copyright: No part of this document may be reprinted or duplicated without HiB consent.

All sizes and measurements are approximate, but we do try and make sure they are as accurate as possible.

In the interest of continuous product development, HiB reserves the right to alter specifications as necessary. E & OE.

## **Electrical Safety Information**

HiB recommends that all electrical bathroom products should only be fitted