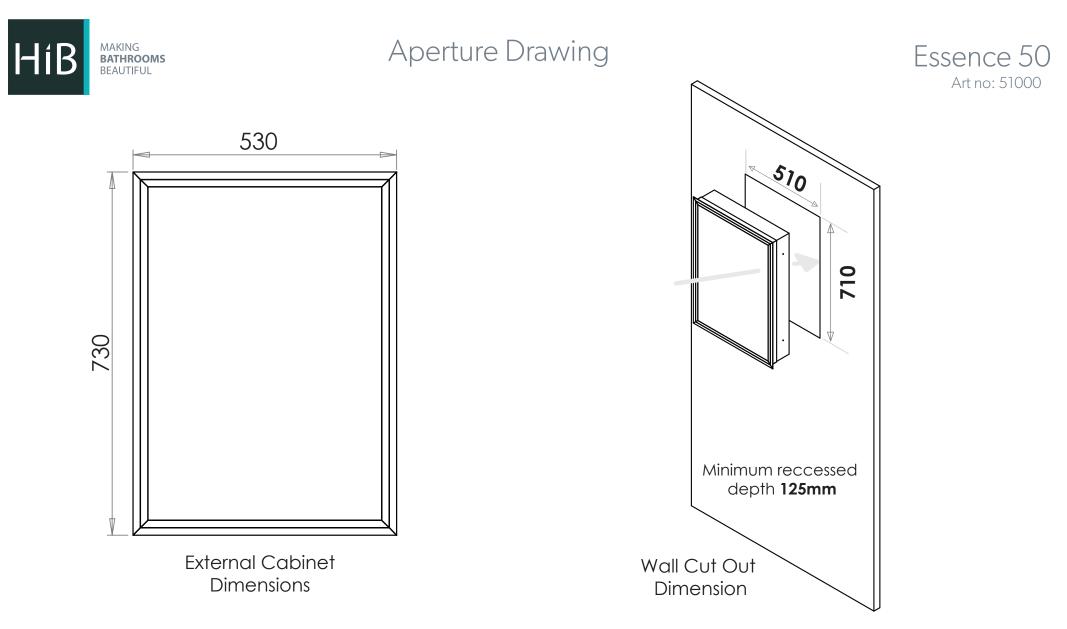

## HiB strongly recommend that the wall cut out is not started until the product is physically with the installer to ensure accuracy of dimensions.

All sizes and measurements are approximate, but we do try and make sure they are as accurate as possible.

In the interest of continuous product development, HiB reserves the right to alter specifications as necessary. E & OE.