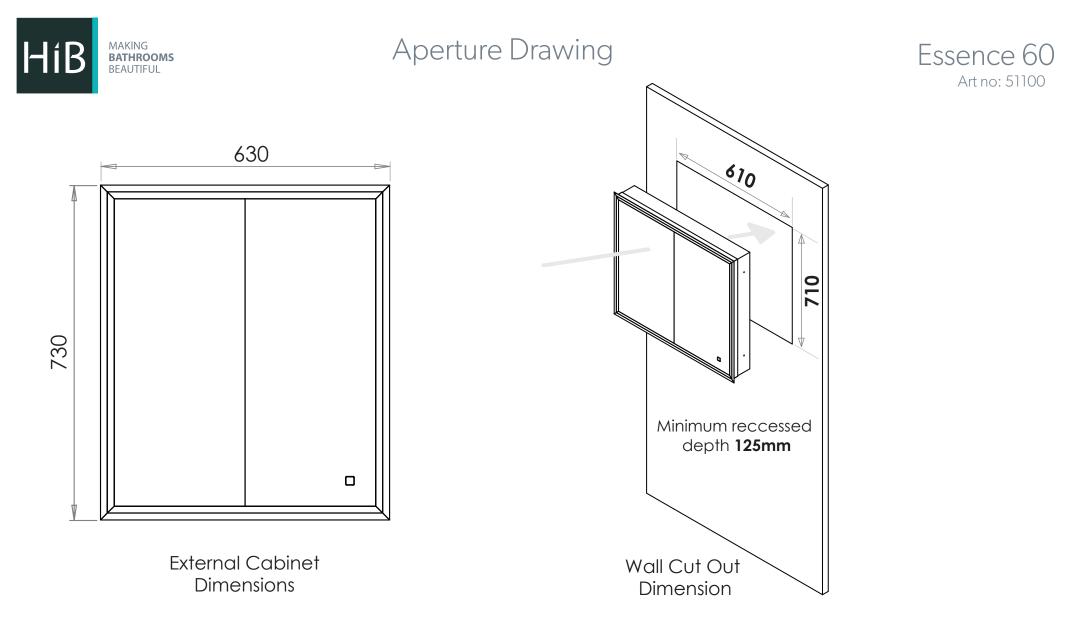

## HiB strongly recommend that the wall cut out is not started until the product is physically with the installer to ensure accuracy of dimensions.

All sizes and measurements are approximate, but we do try and make sure they are as accurate as possible.

In the interest of continuous product development, HiB reserves the right to alter specifications as necessary. E & OE.