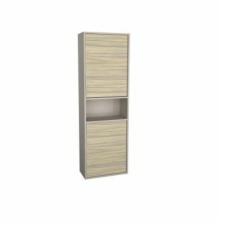

Name Integra Integra Narrow Tall Unit

Collection Integra

Colour Grey Elm Front & Gritstone Body

New Yes

Designer Vitra Design Team

Door Hinge Position Left

Handle Recessed Short Handle

Guarantee 2 Years
Cabinet Type Narrow
Width 50 cm
Depth 25 cm

Product Code: 62016