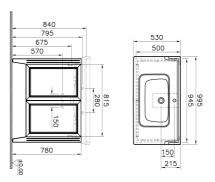

## VitrA

| lame             | Valarte Washbasin Unit |                     |
|------------------|------------------------|---------------------|
| Colour           | Matt White             | A A                 |
| lew              | Yes                    |                     |
| Designer         | Vitra Design Team      | -                   |
| ap Hole Options  | 1 Tap Hole             | 8 8                 |
| oft close        | Soft Close             |                     |
| egments          | Middle                 |                     |
| andle            | Chrome                 |                     |
| /ashbasin Type   | Ceramic Washbasin      |                     |
| uarantee         | 2 Years                |                     |
| ghting           | Νο                     |                     |
| rawer Option     | Clamshell              |                     |
| nish-Body        | Thermoform             | Product Code: 62156 |
| /ashbasin colour | White                  |                     |
| yphon            | Not Included           |                     |
| ounting          | Fully Assembled        |                     |
| /idth            | 100 cm                 |                     |
| epth             | 53 cm                  |                     |