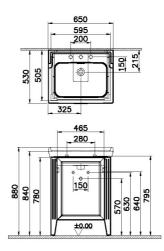

## VitrA

| Collection Valarte               |
|----------------------------------|
| Colour Matt White                |
| New Yes                          |
| Designer Vitra Design Team       |
| Assembly Wall-Hung               |
| Tap Hole Options 3 Tap Holes     |
| Door Hinge Position Left         |
| Handle Chrome                    |
| Washbasin Type Ceramic Washbasin |
| Guarantee 2 Years                |
| Drawer Option Clamshell          |
| Finish-Body Thermoform           |
| Finish-Front Thermoform          |
| Washbasin colour White           |
| Syphon Not Included              |
| Mounting Fully Assembled         |
| Width 65 cm                      |
| Depth 53 cm                      |

## Description

Matt White, 65 cm

VitrA reserves the right to make changes in products and technical details without prior notice.

All drawings contain the necessary measurements which are subject to standard tolerances. For exact measurements, in particular for customized installation scenarios, it can only be taken from the finished ceramic product.