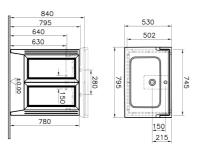

## VitrA

| Name             | Valarte Washbasin Unit |                     |
|------------------|------------------------|---------------------|
| Colour           | Matt White             | •                   |
| New              | Yes                    | T I T               |
| Designer         | Vitra Design Team      | 8 8                 |
| Assembly         | Wall-Hung              |                     |
| Tap Hole Options | 3 Tap Holes            |                     |
| Soft close       | Soft Close             |                     |
| Segments         | Middle                 |                     |
| Handle           | Chrome                 |                     |
| Washbasin Type   | Ceramic Washbasin      |                     |
| Guarantee        | 2 Years                |                     |
| Drawer Option    | Clamshell              |                     |
| Finish-Body      | Thermoform             | Product Code: 62162 |
| Finish-Front     | Thermoform             |                     |
| Washbasin colour | White                  |                     |
| Syphon           | Not Included           |                     |
| Mounting         | Fully Assembled        |                     |
| Width            | 80 cm                  |                     |
| Depth            | 53 cm                  |                     |
|                  |                        |                     |

## Description

Matt White, 80 cm

VitrA reserves the right to make changes in products and technical details without prior notice.

All drawings contain the necessary measurements which are subject to standard tolerances. For exact measurements, in particular for customized installation scenarios, it can only be taken from the finished ceramic product.